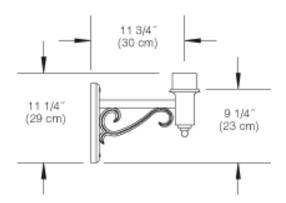

## PTW2285 Arm bracket

#### Height:

11 1/4" (29 cm)

#### Length:

11 3/4" (30 cm)