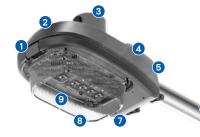

### **Components**

- 1. Quick release & tool-less entry
- 2. Surge protection: Optional SP1 and SP2 surge suppressors protect the luminaire.
- 3. Twist lock receptacle: Tool-less 7-pin NEMA twist lock receptacle facilitates connected lighting solutions that can quickly and easily be upgraded in the future. (shown with optional photocell)
- 4. Bird quard: Standard with all RoadFocus luminaires.
- 5. Die-cast housing:
  - Rugged die-cast aluminum housing for maximum durability.
- 6. Mounting:
  - 24" Wood Pole Arm (ships in master carton with fixture)
- 7. IP66 rated light engine:

Reliable light engines that are IP66 sealed to protect against dust and moisture to protect the life of the LED.

8. Optional prismatic drop lens:

Allows the fixture to serve as a beacon to be seen from a distance.

9. Drivers:

The dimming driver 0-10V is standard and D4i certified drivers are optional, enabling controls to be added now or in the future.

Boat docks/marinas

Public trails

Outstanding Energy Efficiency

Worry-Free Operation