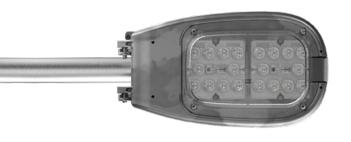

### **Components**

- 1. Quick release & tool-less entry
- 2. Surge protection: Optional SP1 and SP2 surge suppressors protect the luminaire.
- 3. Twist lock receptacle: Tool-less 7-pin NEMA twist lock receptacle facilitates connected lighting solutions that can quickly and easily be upgraded in the future. (shown with optional photocell)
- 4. Bird quard: Standard with all RoadFocus luminaires.
- 5. Die-cast housing:
  - Rugged die-cast aluminum housing for maximum durability.
- 6. Mounting:
  - 24" Wood Pole Arm (ships in master carton with fixture)
- 7. IP66 rated light engine:

Reliable light engines that are IP66 sealed to protect against dust and moisture to protect the life of the LED.

8. Optional prismatic drop lens:

Allows the fixture to serve as a beacon to be seen from a distance.

9. Drivers:

The dimming driver 0-10V is standard and D4i certified drivers are optional, enabling controls to be added now or in the future.

Boat docks/marinas

Public trails

Outstanding Energy Efficiency

Worry-Free Operation