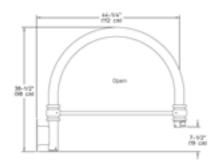

# Urban

## Wall mount

## HFW390 Arm bracket







## **Ordering Guide**

Example: HFW390 A

| Product Code | HFW390                     | Wall Mount                                         |
|--------------|----------------------------|----------------------------------------------------|
| Finish       | A<br>B<br>G<br>H<br>I<br>J | Black<br>White<br>Verde<br>Bronze<br>Gray<br>Green |

## **Specifications**

#### HOUSING:

6063-T6 Extruded aluminum .

### FINISH:

Thermoset polyester powdercoat is electrostatically applied after a five-stage conversion cleaning process and bonded by heat fusion thermosetting. Laboratory tested for superior weatherability and fade resistance in accordance with ASTM B117 specifications. For larger projects where a custom color is required, contact the factory for more information.

### WARRANTY:

Three