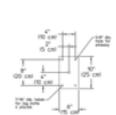

# Urban

## Wall mount

## HFW390 Arm bracket







## **Ordering Guide**

Example: HFW390 A

| Product Code | HFW390                     | Wall Mount                                         |
|--------------|----------------------------|----------------------------------------------------|
| Finish       | A<br>B<br>G<br>H<br>I<br>J | Black<br>White<br>Verde<br>Bronze<br>Gray<br>Green |

## **Specifications**

#### HOUSING:

6063-T6 Extruded aluminum .

### FINISH:

Thermoset polyester powdercoat is electrostatically applied after a five-stage conversion cleaning process and bonded by heat fusion thermosetting. Laboratory tested for superior weatherability and fade resistance in accordance with ASTM B117 specifications. For larger projects where a custom color is required, contact the factory for more information.

### WARRANTY:

Three-y