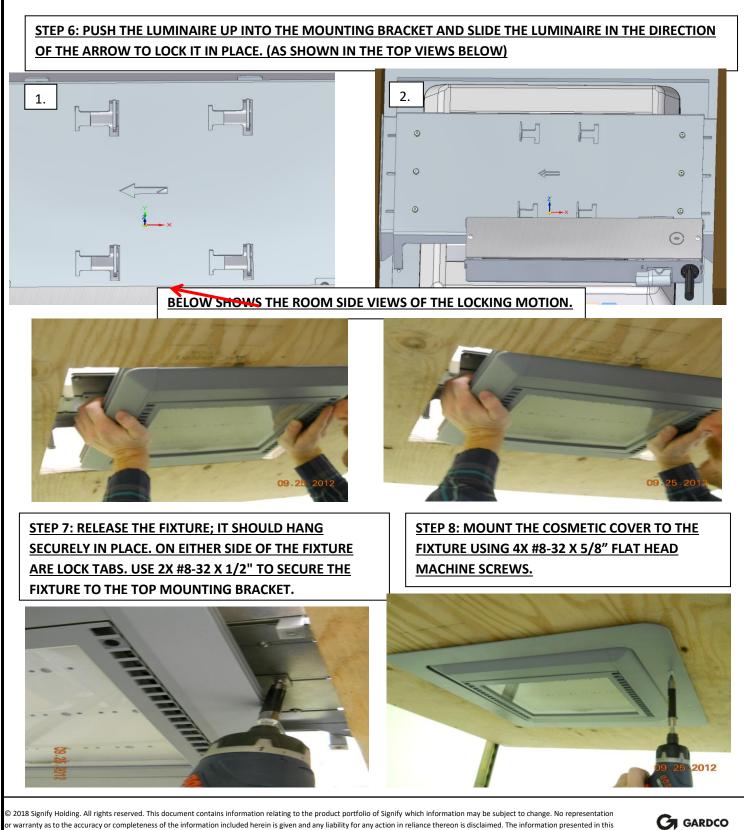

USE CUTOUTS ON FIXTURE BRACKET TO HANG THE FIXTURE ON THE TOP MOUNTING BRACKET FOR EASE OF CONNECTION.

STEP 5: CONNECT THE CABLE FROM THE LUMINAIRE TO THE MATING HARNESS OF THE DRIVER. SECURE THE CABLE TO THE DRIVER BRACKET WITH 2X #8-32 X 5/16" SCREWS.