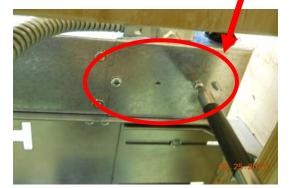

USE CUTOUTS ON FIXTURE BRACKET TO HANG THE FIXTURE ON THE TOP MOUNTING BRACKET FOR EASE OF CONNECTION.

STEP 5: CONNECT THE CABLE FROM THE LUMINAIRE TO THE MATING HARNESS OF THE DRIVER. SECURE THE CABLE TO THE DRIVER BRACKET WITH 2X #8-32 X 5/16" SCREWS.