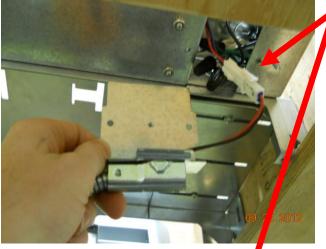

USE CUTOUTS ON FIXTURE BRACKET TO HANG THE FIXTURE ON THE TOP MOUNTING BRACKET FOR EASE OF CONNECTION.

STEP 5: CONNECT THE CABLE FROM THE LUMINAIRE TO THE MATING HARNESS OF THE DRIVER. SECURE THE CABLE TO THE DRIVER BRACKET WITH 2X #8-32 X 5/16" SCREWS.