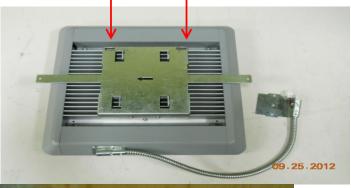

y which information may be subject to change. No representation or warranty as to the accuracy or completeness of the information included herein is given and any liability for any action in reliance thereon is disclaimed. The information presented in this document is not intended as any commercial offer and does not form part of any quotation or contract. All trademarks are owned by Signify Holding or their respective owners.



www.gardcolighting.com

Page 4 of 7 443561000010 Rev. C

SLENDERFORM RECESSED (SFCR)

Signify North America Corporation 200 Franklin Square Drive Somerset N.J. 08873, USA

Signify Canada Ltd./Signify Canada Ltée. 281 Hillmount Road, Markham, ON, Canada L6C 2S3

USE CUTOUTS ON FIXTURE BRACKET TO HANG THE FIXTURE ON THE TOP MOUNTING BRACKET FOR EASE OF CONNECTION.







STEP 5: CONNECT THE CABLE FROM THE LUMINAIRE TO THE MATING HARNESS OF THE DRIVER. SECURE THE CABLE TO THE DRIVER BRACKET WITH 2X #8-32 X 5/16" SCREWS.

Place the luminaire to the side of the opening. Note the flex conduit and its placeme between luminaire and mounting bracket to be sure it is n't prevent proper mounting.





© 2018 Signify Holding. All rights reserved. This document contains information relating to the product portfolio of Signify which information may be subject to change. No representation or warranty as to the accuracy or completeness of the information included herein is given and any liability for any action in reliance thereon is disclaimed. The information presented in this document is not intended as any commercial offer and does not form part of any quotati