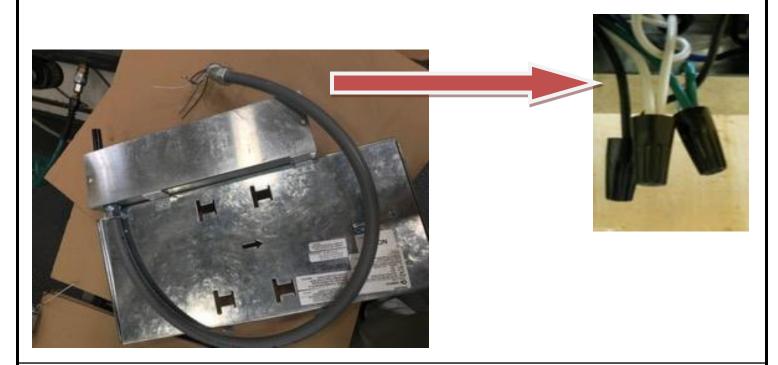

STEP 4: CONNECT OUTSIDE POWER LINES TO LINES EXITING CONDUIT ON LUMINAIRE. SECURE PROVIDED CONDUIT BASED ON INSTALLATION SITE CONSTRUCTION. USE WIRE-NUTS TO CONNECT THE OUTSIDE POWER TO THE FIXTURE'S CONNECTIONS. BLK TO BLK, WHT TO WHT, GRN TO GRN (PURP & GRAY IF DIMMING).

USE CUTOUTS ON FIXTURE BRACKET TO HANG THE FIXTURE ON THE TOP MOUNTING BRACKET FOR EASE OF CONNECTION.

STEP 5: CONNECT THE CABLE FROM THE LUMINAIRE TO THE MATING HARNESS OF THE DRIVER. SECURE THE CABLE TO THE DRIVER BRACKET WITH 2X #8-32 X 5/16" SCREWS.