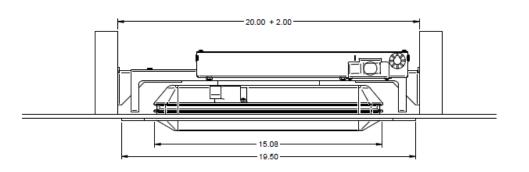

### SLENDERFORM RECESSED (SFCR)

Signify Canada Ltd./Signify Canada Ltée. 281 Hillmount Road, Markham, ON, Canada L6C 2S3

THESE INSTRUCTIONS APPLY TO THE SFCR (SLENDERFORM RECESSED) FAMILY INTENDED TO BE INSTALLED IN A NON-INSULATED, COVERED CEILING.