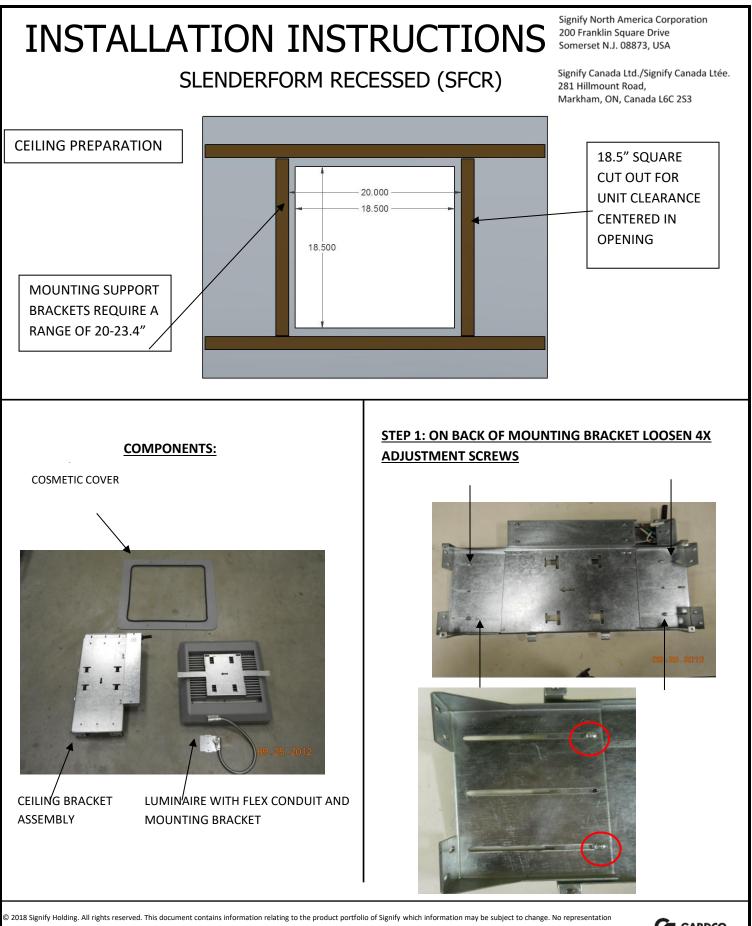

### SLENDERFORM RECESSED (SFCR)

Signify Canada Ltd./Signify Canada Ltée. 281 Hillmount Road, Markham, ON, Canada L6C 2S3

THESE INSTRUCTIONS APPLY TO THE SFCR (SLENDERFORM RECESSED) FAMILY INTENDED TO BE INSTALLED IN A NON-INSULATED, COVERED CEILING.

USE CUTOUTS ON FIXTURE BRACKET TO HANG THE FIXTURE ON THE TOP MOUNTING BRACKET FOR EASE OF CONNECTION.

STEP 5: CONNECT THE CABLE FROM THE LUMINAIRE TO THE MATING HARNESS OF THE DRIVER. SECURE THE CABLE TO THE DRIVER BRACKET WITH 2X #8-32 X 5/16" SCREWS.

Place the luminaire to the side of the opening. Note the flex conduit and its placeme between luminaire and mounting bracket to be sure it is n't prevent proper mounting.

© 2018 Signify Holding. All rights reserved. This document contains information relating to the product portfolio of Signify which information may be subject to change. No representation or warranty as to the accuracy or completeness of the information included herein is given and any liability for any action in reliance thereon is disclaimed. The information presented in this document is not intended as any commercial offer and does not form part of any quotation or contract. All trademarks are owned by Signify Holding or their respective owners.