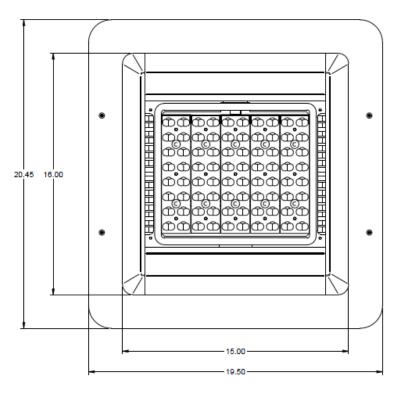

### SLENDERFORM RECESSED (SFCR)

Signify Canada Ltd./Signify Canada Ltée. 281 Hillmount Road, Markham, ON, Canada L6C 2S3

THESE INSTRUCTIONS APPLY TO THE SFCR (SLENDERFORM RECESSED) FAMILY INTENDED TO BE INSTALLED IN A NON-INSULATED, COVERED CEILING.