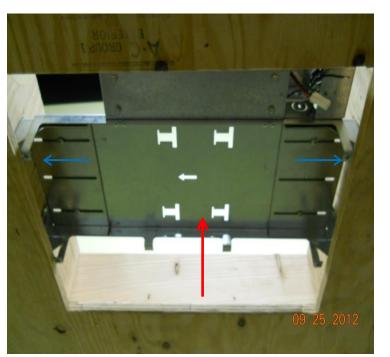

#### **STEP 2: SLIDE 2X SIDE BRACKETS INWARD**

#### STEP 3: PLACE MOUNTING BRACKET INTO CEILING AND EXTEND SIDE BRACKETS OUTWARD

USE 4X WASHERS AND SCREWS TO SECURE SIDE BRACKETS TO STUD (HARDWARE SUPPLIED BY OTHERS)

© 2018 Signify Holding. All rights reserved. This document contains information relating to the product portfolio of Signify which information may be subject to change. No representation or warranty as to the accuracy or completeness of the information included herein is given and any liability for any action in reliance thereon is disclaimed. The information presented in this document is not intended as any commercial offer and does not form part of any quotation or contract. All trademarks are owned by Signify Holding or their respective owners.