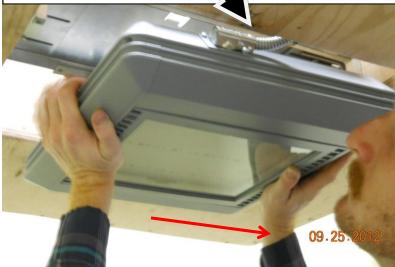

Place the luminaire to the side of the opening. Note the flex conduit and its placeme between luminaire and mounting bracket to be sure it is n't prevent proper mounting.

© 2018 Signify Holding. All rights reserved. This document contains information relating to the product portfolio of Signify which information may be subject to change. No representation or warranty as to the accuracy or completeness of the information included herein is given and any liability for any action in reliance thereon is disclaimed. The information presented in this document is not intended as any commercial offer and does not form part of any quotation or contract. All trademarks are owned by Signify Holding or their respective owners.