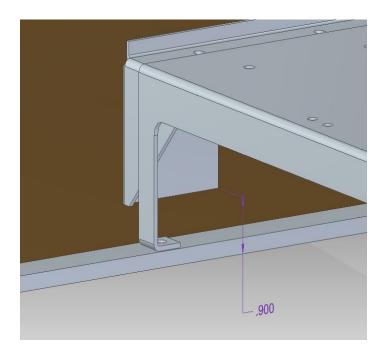

NOTE: For the fixture to mount flush with the ceiling it is important that the side brackets adjacent to the mounting bracket be raised so that the bottom of the bracket sits 9/10" from the room side of the ceiling.