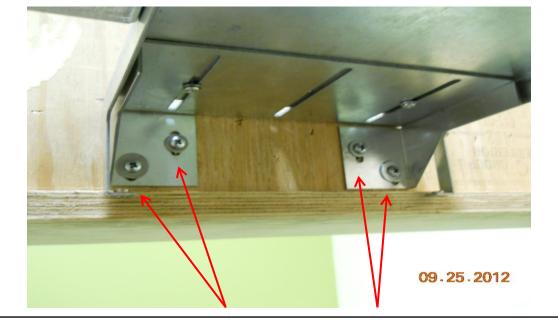

NOTE: For the fixture to mount flush with the ceiling it is important that the side brackets adjacent to the mounting bracket be raised so that the bottom of the bracket sits 9/10" from the room side of the ceiling.