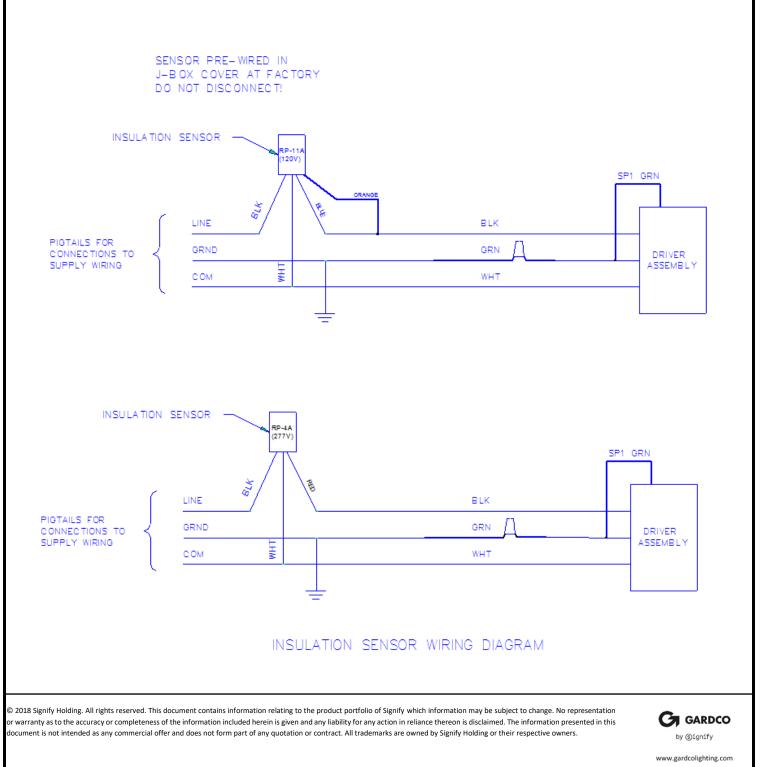

### WIRING DIAGRAM: FOR USE WITH 120 OR 277V INPUT ONLY – THERMAL PROTECTION OPTIONAL