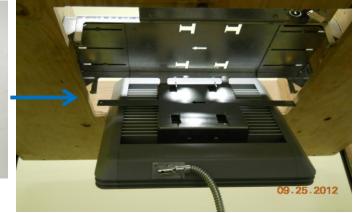

NOTE: For the fixture to mount flush with the ceiling it is important that the side brackets adjacent to the mounting bracket be raised so that the bottom of the bracket sits 9/10" from the room side of the ceiling.