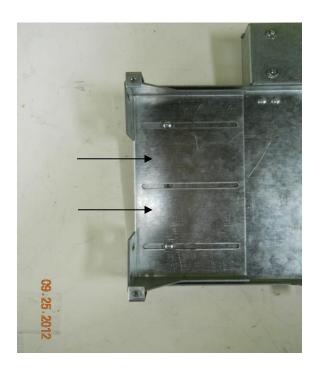

he product portfolio of Signify which information may be subject to change. No representation or warranty as to the accuracy or completeness of the information included herein is given and any liability for any action in reliance thereon is disclaimed. The information presented in this document is not intended as any commercial offer and does not form part of any quotation or contract. All trademarks are owned by Signify Holding or their respective owners.



SLENDERFORM RECESSED (SFCR)

Signify North America Corporation 200 Franklin Square Drive Somerset N.J. 08873, USA

Signify Canada Ltd./Signify Canada Ltée. 281 Hillmount Road, Markham, ON, Canada L6C 2S3

#### **STEP 2: SLIDE 2X SIDE BRACKETS INWARD**

#### STEP 3: PLACE MOUNTING BRACKET INTO CEILING AND EXTEND SIDE BRACKETS OUTWARD





USE 4X WASHERS AND SCREWS TO SECURE SIDE BRACKETS TO STUD (HARDWARE SUPPLIED BY OTHERS)



© 2018 Signify Holding. All rights reserved. This document contains information relating to the product portfolio of Signify which information may be subject to change. No representation or warranty as to the accuracy or completeness of the information included herein is given and any liability for any action in reliance thereon is disclaimed. The information presented in this document is not intended as any commercial offer and does not form part of any quotation or contract. All trademarks are owned by Signify Holding or their respective owners.



### SLENDERFORM RECESSED (SFCR)

Signify North America Corporation 200 Franklin Square Drive Somerset N.J. 08873, USA

Signify Canada Ltd./Signify C