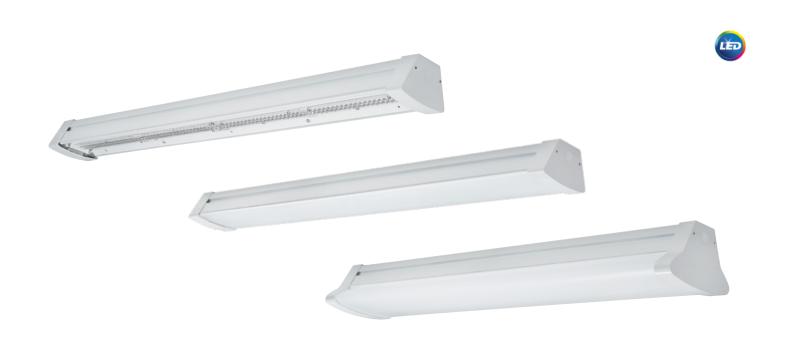

# **Achieve balance**

Day-Brite / CFI LED linear LBX luminaires with optional LightBalance optics provide the versatility required for retail, industrial, and commercial applications. Available in five different configurations, the 4-foot and 8-foot units are easy to install and can be continuously mounted together in long runs. For applications where precise control is required LightBalance optics put the light where it's needed.

## Indoor luminaire

LBX optics use a unique one-optic-per-diode array resulting in the ideal combination of light distribution and efficiency. Choose between narrow, medium, wide, aisle and double asymmetric distributions

- $\cdot$  4 choices of optics to put the light where it's needed
- · Luminaire provides excellent performance of up to 150 LPW
- Two diffuse lens options for glare control and up to 14% uplight
- Dimming drivers are standard with 0-10V control
- Optional occupancy sensors for additional energy savings
- · Optional louver for added aesthetics and glare control
- · Simple row mounting without disassembling luminaire
- May be chain, cable, or pendant mounted for easy installation
- · LED engines and drivers are field replaceable for easy maintenance