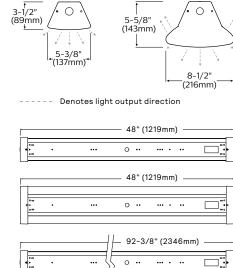

# **Achieve balance**

Day-Brite / CFI LED linear LBX luminaires with optional LightBalance optics provide the versatility required for retail, industrial, and commercial applications. Available in five different configurations, the 4-foot and 8-foot units are easy to install and can be continuously mounted together in long runs. For applications where precise control is required LightBalance optics put the light where it's needed.

- $\cdot$  4 choices of optics to put the light where it's needed
- · Luminaire provides excellent performance of up to 150 LPW
- Two diffuse lens options for glare control and up to 14% uplight
- Dimming drivers are standard with 0-10V control
- Optional occupancy sensors for additional energy savings
- · Optional louver for added aesthetics and glare control
- · Simple row mounting without disassembling luminaire
- May be chain, cable, or pendant mounted for easy installation
- · LED engines and drivers are field replaceable for easy maintenance