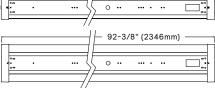

# **Achieve balance**

Day-Brite / CFI LED linear LBX luminaires with optional LightBalance optics provide the versatility required for retail, industrial, and commercial applications. Available in five different configurations, the 4-foot and 8-foot units are easy to install and can be continuously mounted together in long runs. For applications where precise control is required LightBalance optics put the light where it's needed.

- $\cdot$  4 choices of optics to put the light where it's needed
- · Luminaire provides excellent performance of up to 150 LPW
- Two diffuse lens options for glare control and up to 14% uplight
- Dimming drivers are standard with 0-10V control
- Optional occupancy sensors for additional energy savings
- · Optional louver for added aesthetics and glare control
- · Simple row mounting without disassembling luminaire
- May be chain, cable, or pendant mounted for easy installation
- · LED engines and drivers are field replaceable for easy maintenance