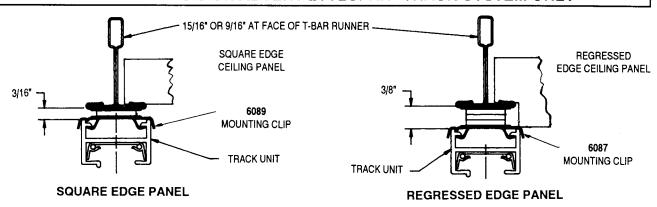

## T-BAR RUNNER MOUNTING CLIPS FOR USE WITH BASIC OR ADVENT LYTESPAN® TRACK SYSTEM ONLY

NOTE: Track can be positioned at any angle relative of the T-BAR.

- 1. Use 2 MOUNTING CLIPS for 2' and 4' track units. Use 3 MOUNTING CLIPS for 8' track unit.
- 2. Rotate MOUNTING CLIP onto T-BAR. See Fig. 1.
- 3. Rotate the white portion of the MOUNTING CLIP to initial position and rotate into Track Unit. See Fig. 2.