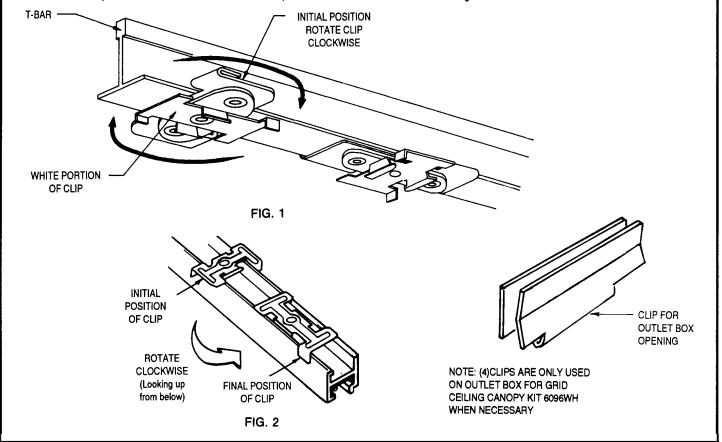

## T-BAR RUNNER MOUNTING CLIPS FOR USE WITH BASIC OR ADVENT LYTESPAN® TRACK SYSTEM ONLY

NOTE: Track can be positioned at any angle relative of the T-BAR.

- 1. Use 2 MOUNTING CLIPS for 2' and 4' track units. Use 3 MOUNTING CLIPS for 8' track unit.
- 2. Rotate MOUNTING CLIP onto T-BAR. See Fig. 1.
- 3. Rotate the white portion of the MOUNTING CLIP to initial position and rotate into Track Unit. See Fig. 2.