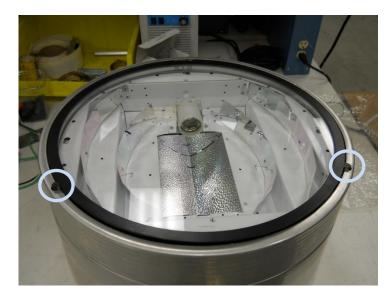

STEP 3: DISENGAGE QUICK DISCONNECTS AND REMOVE REFLECTOR ASSEMBLY

STEP 4: REMOVE BALLAST ASSEMBLY BY
DISCONNECTING THREE LINE LEADS AND REMOVING
SCREWS USED TO HOLD THE BALLAST TRAY AND
GROUND WIRE AS SHOWN.