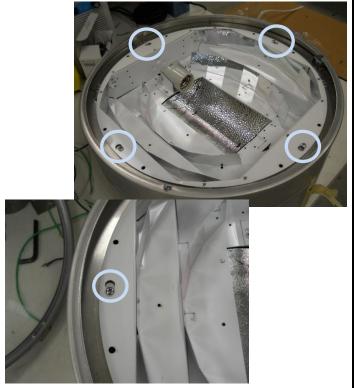

STEP 6: ENGAGE TWO QUICK DISONNECTS & POSITION LIGHT ENGINE ASSEMBLY INTO PLACE MAKING SURE IT ALLIGNS WITH MOUNTING HOLES

STEP 7: SECURE RETROFIT KIT INTO HOUSING BY TIGHETENING SCREWS REMOVED EARLIER