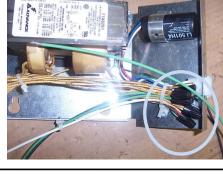

STEP 5: TIE CONNECTOR INTO LEADS BY CONNECTING LIKE COLORS AND SECURE WITH WIRE NUT. SECURE INCOMING GROUND TO HOUSING

© 2018 Signify Holding. All rights reserved. This document contains information relating to the product portfolio of Signify which information may be subject to change. No representation or warranty as to the accuracy or completeness of the information included herein is given and any liability for any action in reliance thereon is disclaimed. The information presented in this document is not intended as any commercial offer and does not form part of any quotation or contract. All trademarks are owned by Signify Holding or their respective owners.