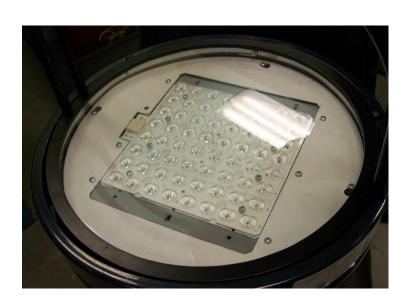

#### PARTS USED FOR FORM 10 LED RETRO FIT

FORM 10 17" ROUND RETRO FIT KIT

STEP 1: GAIN ACCESS TO INTERNAL COMPONENTS BY REMOVING 2 SCREWS AND TAKING OFF DOOR

STEP 2: REMOVE LAMP, THEN REMOVE REFLECTOR ASSEMBLY INCLUDING LAMPHOLDER/LEADS BY LOOSENING 4