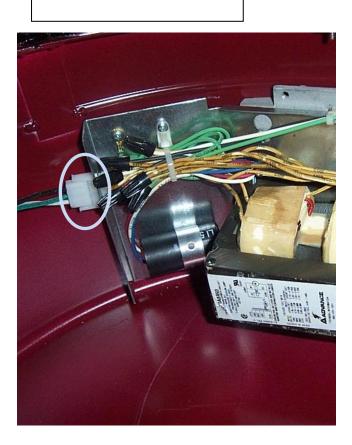

STEP 3: DISENGAGE QUICK DISCONNECTS AND REMOVE REFLECTOR ASSEMBLY

STEP 4: REMOVE BALLAST ASSEMBLY BY
DISCONNECTING THREE LINE LEADS AND REMOVING
SCREWS USED TO HOLD THE BALLAST TRAY AND
GROUND WIRE AS SHOWN.