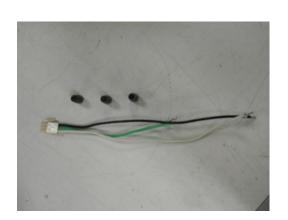

#### PARTS USED FOR FORM 10 LED RETRO FIT

FORM 10 17" ROUND RETRO FIT KIT

STEP 1: GAIN ACCESS TO INTERNAL COMPONENTS BY REMOVING 2 SCREWS AND TAKING OFF DOOR

STEP 2: REMOVE LAMP, THEN REMOVE REFLECTOR ASSEMBLY INCLUDING LAMPHOLDER/LEADS BY LOOSENING 4