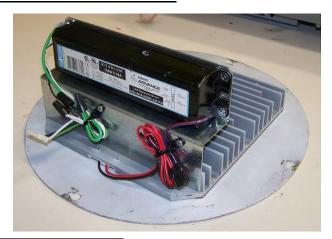

#### PARTS USED FOR FORM 10 LED RETRO FIT

FORM 10 17" ROUND RETRO FIT KIT

STEP 1: GAIN ACCESS TO INTERNAL COMPONENTS BY REMOVING 2 SCREWS AND TAKING OFF DOOR

STEP 2: REMOVE LAMP, THEN REMOVE REFLECTOR ASSEMBLY INCLUDING LAMPHOLDER/LEADS BY LOOSENING 4