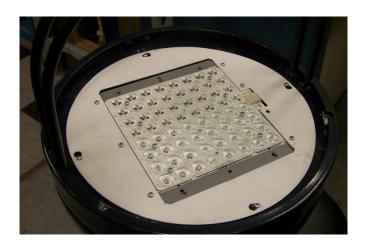

STEP 6: ENGAGE TWO QUICK DISONNECTS & POSITION LIGHT ENGINE ASSEMBLY INTO PLACE MAKING SURE IT ALLIGNS WITH MOUNTING HOLES

STEP 7: SECURE RETROFIT KIT INTO HOUSING BY TIGHETENING SCREWS REMOVED EARLIER