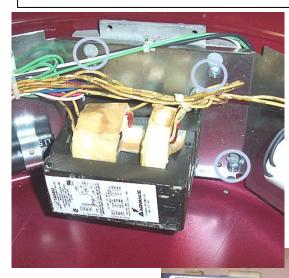

STEP 3: DISENGAGE QUICK DISCONNECTS AND REMOVE REFLECTOR ASSEMBLY

STEP 4: REMOVE BALLAST ASSEMBLY BY
DISCONNECTING THREE LINE LEADS AND REMOVING
SCREWS USED TO HOLD THE BALLAST TRAY AND
GROUND WIRE AS SHOWN.