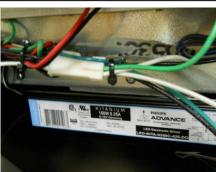

STEP 3: DISENGAGE QUICK DISCONNECTS AND REMOVE REFLECTOR ASSEMBLY

STEP 4: REMOVE BALLAST ASSEMBLY BY
DISCONNECTING THREE LINE LEADS AND REMOVING
SCREWS USED TO HOLD THE BALLAST TRAY AND
GROUND WIRE AS SHOWN.