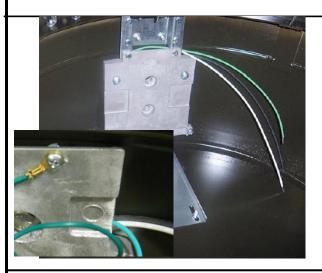

STEP 5: TIE CONNECTOR INTO LEADS BY CONNECTING LIKE COLORS AND SECURE WITH WIRE NUT. SECURE INCOMING GROUND TO HOUSING

© 2018 Signify Holding. All rights reserved. This document contains information relating to the product portfolio of Signify which information may be subject to change. No representation or warranty as to the accuracy or completeness of the information included herein is given and any liability for any action in reliance thereon is disclaimed. The information presented in this document is not intended as any commercial offer and does not form part of any quotation or contract. All trademarks are owned by Signify Holding or their respective owners.