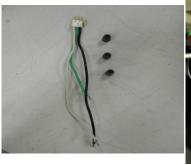

#### PARTS USED FOR FORM 10 LED RETRO FIT

FORM 10 17" ROUND RETRO FIT KIT

STEP 1: GAIN ACCESS TO INTERNAL COMPONENTS BY REMOVING 2 SCREWS AND TAKING OFF DOOR

STEP 2: REMOVE LAMP, THEN REMOVE REFLECTOR ASSEMBLY INCLUDING LAMPHOLDER/LEADS BY LOOSENING 4