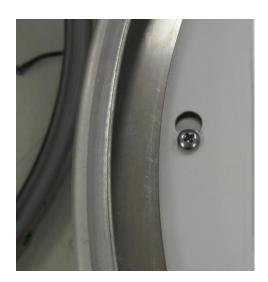

#### PARTS USED FOR FORM 10 LED RETRO FIT

FORM 10 17" ROUND RETRO FIT KIT

STEP 1: GAIN ACCESS TO INTERNAL COMPONENTS BY REMOVING 2 SCREWS AND TAKING OFF DOOR

STEP 2: REMOVE LAMP, THEN REMOVE REFLECTOR ASSEMBLY INCLUDING LAMPHOLDER/LEADS BY LOOSENING 4

STEP 6: ENGAGE TWO QUICK DISONNECTS & POSITION LIGHT ENGINE ASSEMBLY INTO PLACE MAKING SURE IT ALLIGNS WITH MOUNTING HOLES

STEP 7: SECURE RETROFIT KIT INTO HOUSING BY TIGHETENING SCREWS REMOVED EARLIER