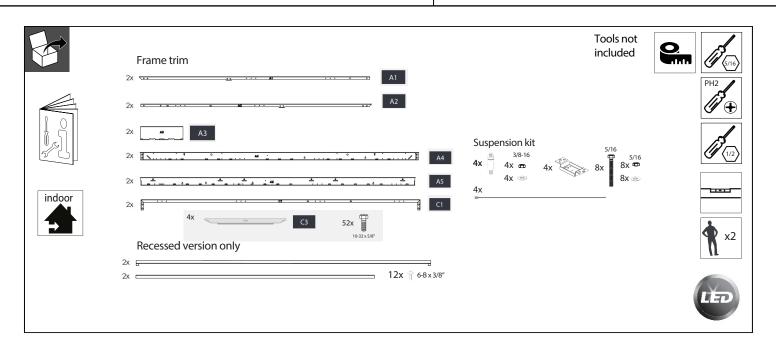

## **Mounting Instructions**

Large frame

NatureConnect

|            | Suspended version dimensions<br>LxWxH |                               | Recessed version dimensions<br>LxWxH |
|------------|---------------------------------------|-------------------------------|--------------------------------------|
| Largeframe | 3037x1838x141 mm                      | 131 Kg (including luminaires) | 3077x1878x141 mm                     |
|            | 119.57x 72.36x 5.55 in                | 290 Lb (including luminaires) | 121.14x 73.93x 5.55 in               |