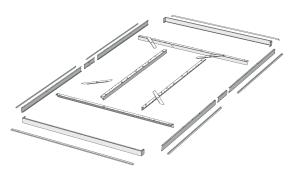

## Recessed

For more detailed mounting instruction, please consult your Signify representative for the NatureConnect system installation manual.

- $^{\bullet}$  During installation or maintaining the luminaire please use gloves to avoid spots on the cover.
- To remove dust and spots use the following:
  - Dust: use micro fiber cloths only
  - Fingerprints, etc.: use a cleaner for synthetic materials with antistatic properties.