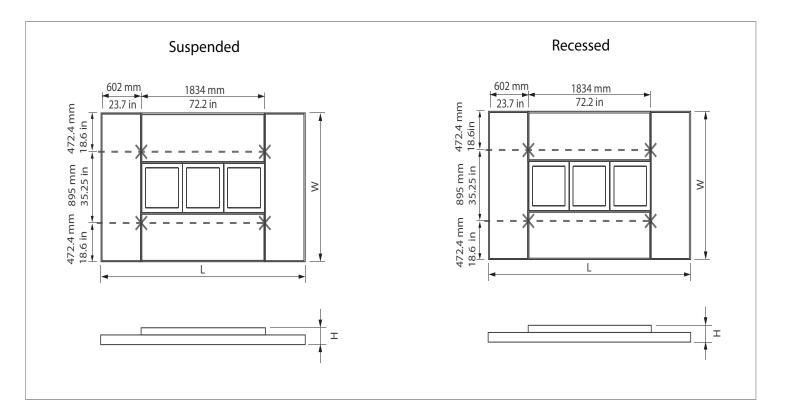

## **Mounting Instructions**

Large frame

NatureConnect

|            | Suspended version dimensions<br>LxWxH |                               | Recessed version dimensions<br>LxWxH |
|------------|---------------------------------------|-------------------------------|--------------------------------------|
| Largeframe | 3037x1838x141 mm                      | 131 Kg (including luminaires) | 3077x1878x141 mm                     |
|            | 119.57x 72.36x 5.55 in                | 290 Lb (including luminaires) | 121.14x 73.93x 5.55 in               |

## Suspended

## Recessed

For more detailed mounting instruction, please consult your Signify representative for the NatureConnect system installation manual.

- $^{\bullet}$  During installation or maintaining the luminaire please use gloves to avoid spots on the cover.
- To remove dust and spots use the following:
  - Dust: use micro fiber cloths only
  - Fingerprints, etc.: use a cleaner for synthetic materials with antistatic properties.