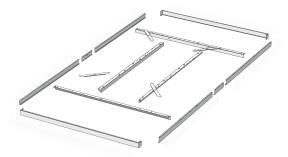

by (s) ignify

## **Mounting Instructions**

Large frame

NatureConnect



|            | Suspended version dimensions<br>LxWxH |                               | Recessed version dimensions<br>LxWxH |
|------------|---------------------------------------|-------------------------------|--------------------------------------|
| Largeframe | 3037x1838x141 mm                      | 131 Kg (including luminaires) | 3077x1878x141 mm                     |
|            | 119.57x 72.36x 5.55 in                | 290 Lb (including luminaires) | 121.14x 73.93x 5.55 in               |



## Suspended

## Recessed





For more detailed mounting instruction, please consult your Signify representative for the NatureConnect system installation manual.



- $^{\bullet}$  During installation or maintaining the luminaire please use gloves to avoid spots on the cover.
- To remove dust and spots use the following:
  - Dust: use micro fiber cloths only
  - Fingerprints, etc.: use a cleaner for synthetic materials with antistatic properties.