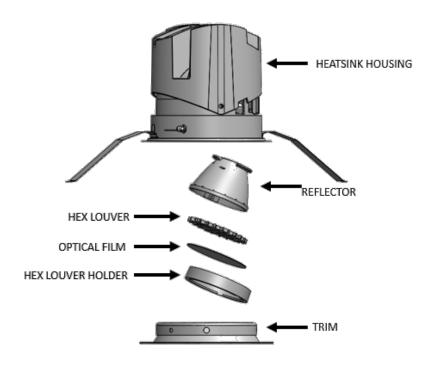

## Instructions for HCL installation

- 1. REMOVE TRIM FROM HEAT SINK HOUSING.
- 2. REMOVE THE TRIMS OPTICAL FILM
- 3. REMOVE REFLECTOR FROM REFLECTOR HOLDER BY ROTATING COUNTERCLOCKWISE.
- 4. ATTACH HEX CELL LOUVER WITH OPTICAL FILM TO REFLECTOR (OPTICAL FILM DIRECTION, MUST BE SHINNY SIDE UP).
- PLACE REFLECTOR WITH HEX CELL LOUVER INTO REFLECTOR HOLDER BY ROTATING CLOCKWISE UNTIL IT LOCKS.
- 6. PLACE TRIM BACK TO HEAT SINK HOUSING.