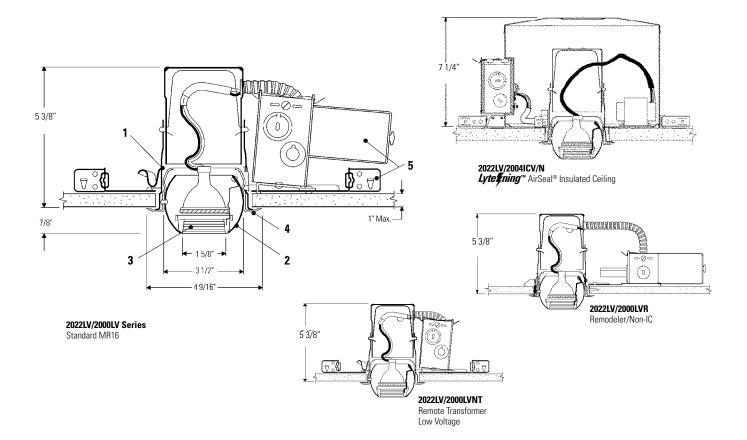

Complete Fixture consists of Reflector Trim & Frame-In Kit. Select each separately.

| Reflector Trim     | Frame-In Kit — See Individual Frame-In Kit Specification Sheets  Low Voltage |                                                                                                                                                                                                                                                                                                                                                                                                                                                                                                                                                                                                                                                                                                                                                                                                                                                                                                                                                                                                                                                                                                                                                                                                                                                                                                                                                                                                                                                                                                                                                                                                                                                                                                                                                                                                                                                                                                                                                                                                                                                                                                                                |              |         |  |
|--------------------|------------------------------------------------------------------------------|--------------------------------------------------------------------------------------------------------------------------------------------------------------------------------------------------------------------------------------------------------------------------------------------------------------------------------------------------------------------------------------------------------------------------------------------------------------------------------------------------------------------------------------------------------------------------------------------------------------------------------------------------------------------------------------------------------------------------------------------------------------------------------------------------------------------------------------------------------------------------------------------------------------------------------------------------------------------------------------------------------------------------------------------------------------------------------------------------------------------------------------------------------------------------------------------------------------------------------------------------------------------------------------------------------------------------------------------------------------------------------------------------------------------------------------------------------------------------------------------------------------------------------------------------------------------------------------------------------------------------------------------------------------------------------------------------------------------------------------------------------------------------------------------------------------------------------------------------------------------------------------------------------------------------------------------------------------------------------------------------------------------------------------------------------------------------------------------------------------------------------|--------------|---------|--|
|                    |                                                                              |                                                                                                                                                                                                                                                                                                                                                                                                                                                                                                                                                                                                                                                                                                                                                                                                                                                                                                                                                                                                                                                                                                                                                                                                                                                                                                                                                                                                                                                                                                                                                                                                                                                                                                                                                                                                                                                                                                                                                                                                                                                                                                                                |              |         |  |
|                    | Frame-In Kit                                                                 | Installation Type                                                                                                                                                                                                                                                                                                                                                                                                                                                                                                                                                                                                                                                                                                                                                                                                                                                                                                                                                                                                                                                                                                                                                                                                                                                                                                                                                                                                                                                                                                                                                                                                                                                                                                                                                                                                                                                                                                                                                                                                                                                                                                              | Lamping      | Height  |  |
| 2022LV Matte White | 2000LV                                                                       | Standard Non-IC                                                                                                                                                                                                                                                                                                                                                                                                                                                                                                                                                                                                                                                                                                                                                                                                                                                                                                                                                                                                                                                                                                                                                                                                                                                                                                                                                                                                                                                                                                                                                                                                                                                                                                                                                                                                                                                                                                                                                                                                                                                                                                                |              | 5 3/8"  |  |
| w/Black Baffle     | 2000LVR                                                                      | Remodeler Non-IC                                                                                                                                                                                                                                                                                                                                                                                                                                                                                                                                                                                                                                                                                                                                                                                                                                                                                                                                                                                                                                                                                                                                                                                                                                                                                                                                                                                                                                                                                                                                                                                                                                                                                                                                                                                                                                                                                                                                                                                                                                                                                                               |              | 5 3/8"  |  |
|                    | 2000LVRE1                                                                    | Remodeler Non-IC                                                                                                                                                                                                                                                                                                                                                                                                                                                                                                                                                                                                                                                                                                                                                                                                                                                                                                                                                                                                                                                                                                                                                                                                                                                                                                                                                                                                                                                                                                                                                                                                                                                                                                                                                                                                                                                                                                                                                                                                                                                                                                               |              | 5 3/8"  |  |
|                    | 2000LVE1                                                                     | Electronic Low Voltage Non-IC 120V                                                                                                                                                                                                                                                                                                                                                                                                                                                                                                                                                                                                                                                                                                                                                                                                                                                                                                                                                                                                                                                                                                                                                                                                                                                                                                                                                                                                                                                                                                                                                                                                                                                                                                                                                                                                                                                                                                                                                                                                                                                                                             | 20W-50W MR16 | 5 3/8"  |  |
|                    | 2000LVE2                                                                     | Electronic Low Voltage Non-IC 277V                                                                                                                                                                                                                                                                                                                                                                                                                                                                                                                                                                                                                                                                                                                                                                                                                                                                                                                                                                                                                                                                                                                                                                                                                                                                                                                                                                                                                                                                                                                                                                                                                                                                                                                                                                                                                                                                                                                                                                                                                                                                                             |              | 5 3/8"  |  |
|                    | 2004ICV/N                                                                    | Lytening AirSeal® IC                                                                                                                                                                                                                                                                                                                                                                                                                                                                                                                                                                                                                                                                                                                                                                                                                                                                                                                                                                                                                                                                                                                                                                                                                                                                                                                                                                                                                                                                                                                                                                                                                                                                                                                                                                                                                                                                                                                                                                                                                                                                                                           | 20W-37W MR16 | 7 1/4"  |  |
|                    | 2000LVNT                                                                     | Low Voltage Remote Transformer                                                                                                                                                                                                                                                                                                                                                                                                                                                                                                                                                                                                                                                                                                                                                                                                                                                                                                                                                                                                                                                                                                                                                                                                                                                                                                                                                                                                                                                                                                                                                                                                                                                                                                                                                                                                                                                                                                                                                                                                                                                                                                 | 20W-42W MR16 | 5 3/8"  |  |
|                    | 2000AICV                                                                     | AirSeal® IC                                                                                                                                                                                                                                                                                                                                                                                                                                                                                                                                                                                                                                                                                                                                                                                                                                                                                                                                                                                                                                                                                                                                                                                                                                                                                                                                                                                                                                                                                                                                                                                                                                                                                                                                                                                                                                                                                                                                                                                                                                                                                                                    | 20W-35W MR16 | 7 5/16" |  |
|                    | I                                                                            | T. Control of the Con | l .          |         |  |

### **Features**

- 1. Housing: Hydroformed aluminum, .040" thick (18 ga.).
- Eyeball Housing: Die-formed, one piece, aluminum, .040" thick (18 ga.). Provides 358'horizontal rotation and 0° to 45° vertical adjustment; matte white or polished brass finish
- Step Baffle: Die-cast aluminum with stepped conical surface for low brightness; precision-fitted into eyeball housing; matte black finish.
- Trim Flange: Die-formed, aluminum .040" thick (18 ga.). Matte white or polished brass finish.
- Frame-In Kit: (2000LV standard frame shown) Other frames shown on the right. See Frame-In Kit specification sheets for more details.