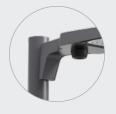

## Installation designed with you in mind

- Retrofit-ready standard arm mounts to existing drill patterns
- Mounts to round or square pole standard

W Two-piece housing allows for mounting to be installed first, and luminaire second