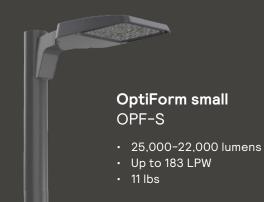

# OptiForm site and area luminaires

- 13,500-34,000 lumens
- Up to 190 LPW
- 13 lbs

• 26 lbs

# Illumination your way

- Three sizes with output ranging from 2,500 to 67,000 lumens
- ✓ Leading efficacy up to 192 lumens per watt
- $\checkmark$  Two light engines in the small size
- ✓ 11 optical distributions