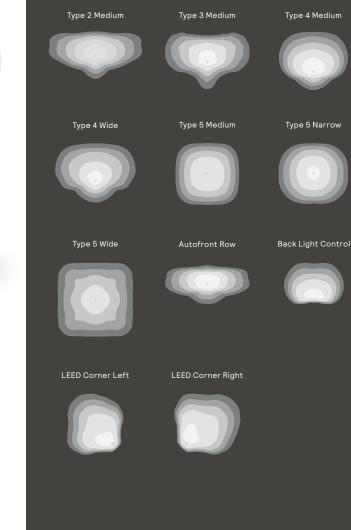

# Illumination your way

- Three sizes with output ranging from 2,500 to 67,000 lumens
- ✓ Leading efficacy up to 192 lumens per watt
- $\checkmark$  Two light engines in the small size
- ✓ 11 optical distributions