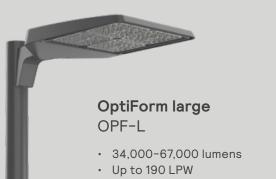

# Bring innovation to your site

GARDCO

Outdoor

OptiForm

# OptiForm site and area luminaires

- 13,500-34,000 lumens
- Up to 190 LPW
- 13 lbs

• 26 lbs