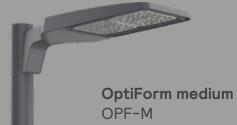

# OptiForm site and area luminaires

- 13,500-34,000 lumens
- Up to 190 LPW
- 13 lbs

• 26 lbs

# Illumination your way

- Three sizes with output ranging from 2,500 to 67,000 lumens
- ✓ Leading efficacy up to 192 lumens per watt
- $\checkmark$  Two light engines in the small size
- ✓ 11 optical distributions