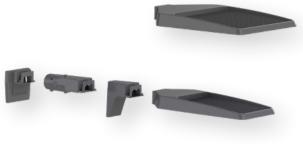

## Installation designed with you in mind

- Retrofit-ready standard arm mounts to existing drill patterns
- Mounts to round or square pole standard

W Two-piece housing allows for mounting to be installed first, and luminaire second