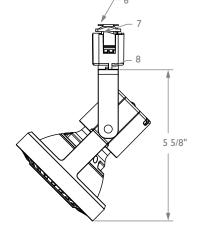

#### 1 Lytespan attachment fitting: molded

- polycarbonate integral color fitter twists onto track and locks on.
- 2 Push tab: molded polycarbonate, detaches unit
- 3 Yoke: 3/4" x .05" steel
- 4 Tension spring washer
- 5 Ring and socket cup: molded polycarbonate
- 6 Moveable brass contact: extends connection to 2nd circuit in Advent
- Lytespan Track
- 7 Polarity Keyway

8 Pivot Mounting: tensioned 350° stop