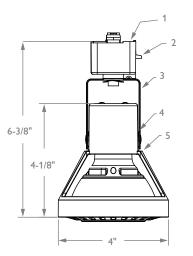

#### 1 Lytespan attachment fitting: molded

- polycarbonate integral color fitter twists onto track and locks on.
- 2 Push tab: molded polycarbonate, detaches unit
- 3 Yoke: 3/4" x .05" steel
- 4 Tension spring washer
- 5 Ring and socket cup: molded polycarbonate
- 6 Moveable brass contact: extends connection to 2nd circuit in Advent
- Lytespan Track
- 7 Polarity Keyway

8 Pivot Mounting: tensioned 350° stop