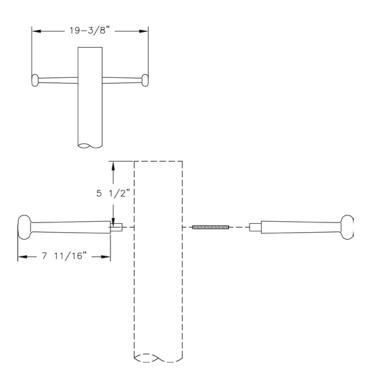

#### **CONSTRUCTION:**

Cast aluminum ladder rest. 1/4-20 x 3" long all-thread. 4" dia. post must be ordered separately.

# Height:

2"

#### Width:

19 3/8"

© 2019 Signify Holding. All rights reserved. This document may be subject to change. No representation or warranty as to the accuracy or completeness of the information included herein is given and any liability for any action in reliance thereon is disclaimed. All trademarks are owned by Signify Holding or their respective owners.