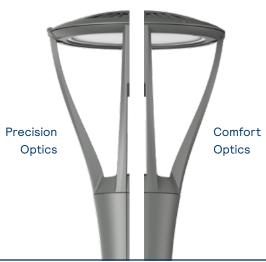

#### **Comfort and Performance**

With two specialized light engines and multiple lumen outputs, you have a full range of possibilities from this family. From pedestrian and low glare to high performance, the UrbanScape family can satisfy your exact requirements. The comfort optics eliminate glare to increase visual comfort for an enhanced user experience and are best suited for pedestrian applications at lower mounting heights. If you are looking for an optimized solution for performance, uniformity and spacing, UrbanScape with precision optics is recommended.

#### **Precision optics**

- Multiple lumen outputs, including higher output to accommodate higher mounting heights
- Optimized for performance, uniformity and spacing
- The flat lens design eliminates uplight, which addresses the light pollution concerns

#### **Comfort optics**

- Eliminate glare to increase visual comfort for an enhanced user experience
- Provide flexibility of optical distributions while focusing on the capabilities needed for pedestrian applications
- Best suited for pedestrian applications at lower mounting heights