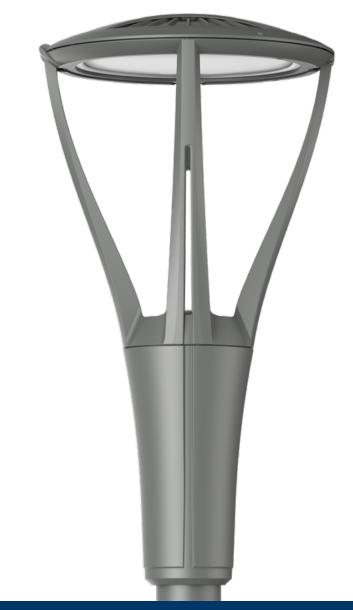

## Showing the way to cost-effective pedestrian and roadway lighting with a minimalistic look

The UrbanScape LED pendant luminaire combines style and performance to create flexible, durable and attractive energy-saving solutions that blend in well with modern-styled urban architecture. Thanks to the open design it is capable of more powerful lumen packages suited to the higher visibility requirements of roads and intersections when powered with the precision optics. The pendant model is also available with the comfort optics to help you eliminate glare to increase visual comfort.

## The height of style and performance for park and pathway lighting

The UrbanScape LED post top luminaire features flexible, robust energy-saving solutions for modern-styled urban architectural lighting. The post top model comes with a flat lens with both specialized optics. When powered with the Comfort Optics, the luminaire provides attractive lighting at night, adding appeal to the surroundings and promoting safe use of the environment.