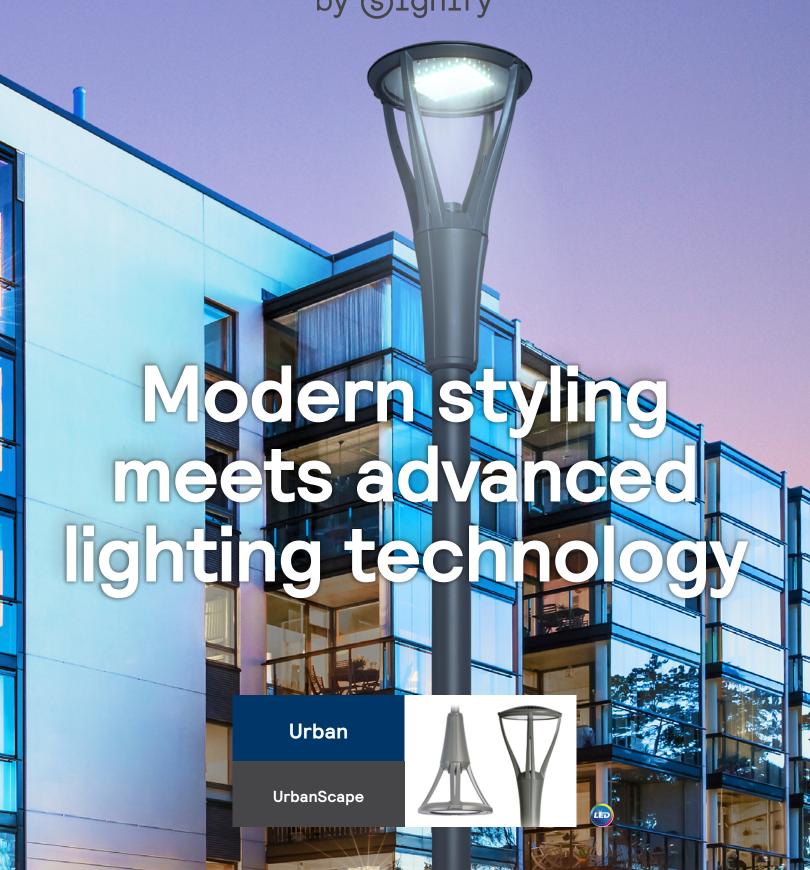

## All you need to meet the most demanding path and street lighting requirements

The Lumec UrbanScape LED pendant and post top luminaires are ideal for enhancing the architectural identity of environments with a modern-day appeal. Perfectly scaled in both proportion and performance for the demands of various pedestrian and roadway applications, UrbanScape provides a consistent style for your entire lighting project. Substantially more energy-efficient than HID luminaires thanks to industry leading LED technology, UrbanScape is the right choice for cities and utilities seeking cost-effective, relamping-free outdoor lighting.

#### **Bold Design**

UrbanScape LED luminaires allow you to create durable, visually appealing outdoor lighting projects while providing energy savings and a sense of security. They are well suited for municipal projects that range from simple recreational settings to more extensive boulevard lighting right through to architectural installations. A minimalistic silhouette draws on avant-garde design, adding warmth and character to the surrounding environment and integrates especially well with forward-looking constructions and revitalized neighborhoods.