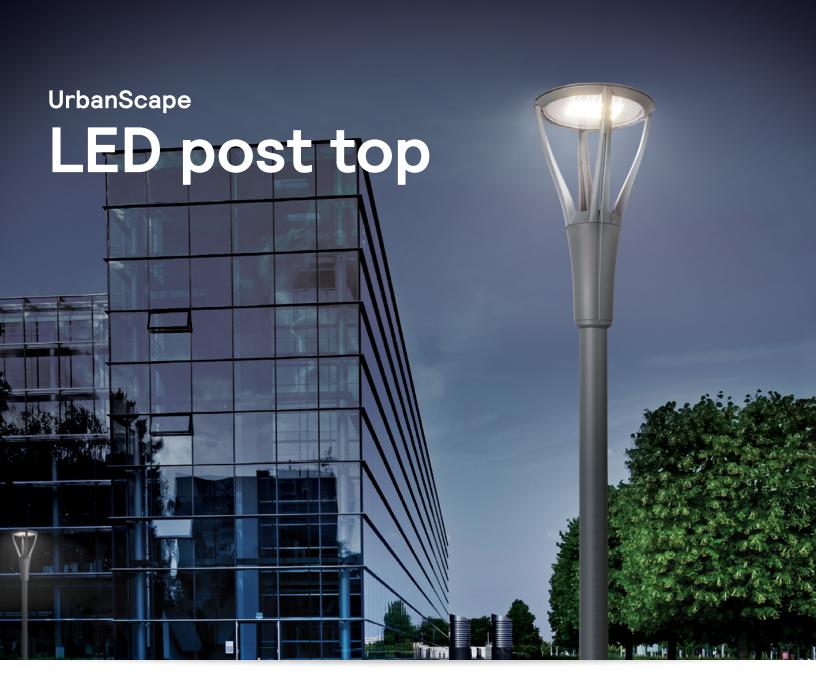

## All you need to meet the most demanding path and street lighting requirements

The Lumec UrbanScape LED pendant and post top luminaires are ideal for enhancing the architectural identity of environments with a modern-day appeal. Perfectly scaled in both proportion and performance for the demands of various pedestrian and roadway applications, UrbanScape provides a consistent style for your entire lighting project. Substantially more energy-efficient than HID luminaires thanks to industry leading LED technology, UrbanScape is the right choice for cities and utilities seeking cost-effective, relamping-free outdoor lighting.

## The height of style and performance for park and pathway lighting

The UrbanScape LED post top luminaire features flexible, robust energy-saving solutions for modern-styled urban architectural lighting. The post top model comes with a flat lens with both specialized optics. When powered with the Comfort Optics, the luminaire provides attractive lighting at night, adding appeal to the surroundings and promoting safe use of the environment.