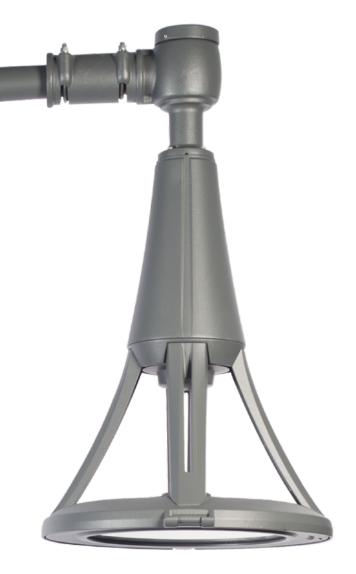

## The height of style and performance for park and pathway lighting

The UrbanScape LED post top luminaire features flexible, robust energy-saving solutions for modern-styled urban architectural lighting. The post top model comes with a flat lens with both specialized optics. When powered with the Comfort Optics, the luminaire provides attractive lighting at night, adding appeal to the surroundings and promoting safe use of the environment.

#### **MPTC**

#### MPTC-C