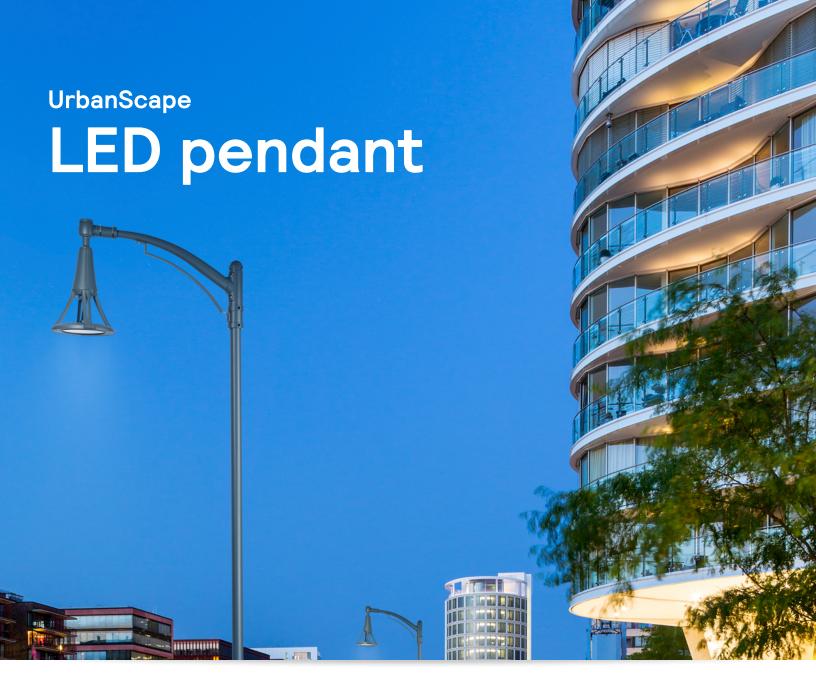

## Showing the way to cost-effective pedestrian and roadway lighting with a minimalistic look

The UrbanScape LED pendant luminaire combines style and performance to create flexible, durable and attractive energy-saving solutions that blend in well with modern-styled urban architecture. Thanks to the open design it is capable of more powerful lumen packages suited to the higher visibility requirements of roads and intersections when powered with the precision optics. The pendant model is also available with the comfort optics to help you eliminate glare to increase visual comfort.

#### **Precision Optics key features**

- Up to 96 high performance white LEDs
- Can deliver over 20,000 lumens equivalent to 400W HID
- Complete IP66 rated luminaire
- Dedicated LED optics (types 2, 3, 4 & 5)
- Ships standard with dimmable (0-10V) driver

#### **Comfort Optics key features**

- Low glare comfort optics
- Delivers up to 9,800 lumens
- · Complete IP66 rated luminaire
- Dedicated LED optics (types 1, 2, 3, 4 & 5)
- Ships standard with dimmable (0-10 V) driver