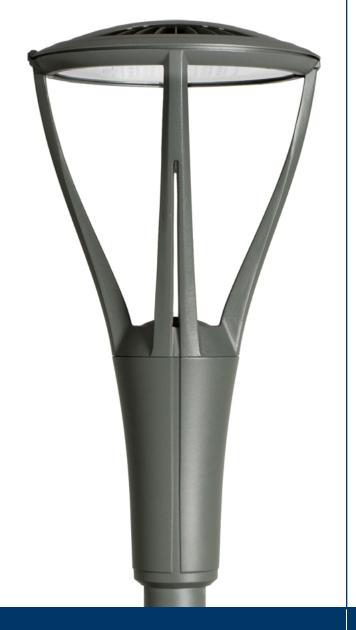

## The height of style and performance for park and pathway lighting

The UrbanScape LED post top luminaire features flexible, robust energy-saving solutions for modern-styled urban architectural lighting. The post top model comes with a flat lens with both specialized optics. When powered with the Comfort Optics, the luminaire provides attractive lighting at night, adding appeal to the surroundings and promoting safe use of the environment.

#### **MPTC**

#### MPTC-C