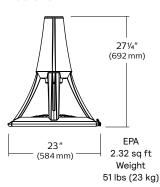

## The height of style and performance for park and pathway lighting

The UrbanScape LED post top luminaire features flexible, robust energy-saving solutions for modern-styled urban architectural lighting. The post top model comes with a flat lens with both specialized optics. When powered with the Comfort Optics, the luminaire provides attractive lighting at night, adding appeal to the surroundings and promoting safe use of the environment.

#### **MPTC**

#### MPTC-C

#### **Precision Optics key features**

- Up to 80 high performance white LEDs
- Many lumen packages available
- Complete IP66 rated luminaire
- Dedicated LED optics (types 2, 3, 4 & 5)
- Ships standard with dimmable (0-10V) driver
- Motion Response option available

#### **Comfort Optics key features**

- · Low glare comfort optics
- Delivers up to 7,600 lumens
- · Complete IP66 rated luminaire
- Dedicated LED optics (types 1, 2, 3, 4 & 5)
- Ships standard with dimmable (0-10 V) driver