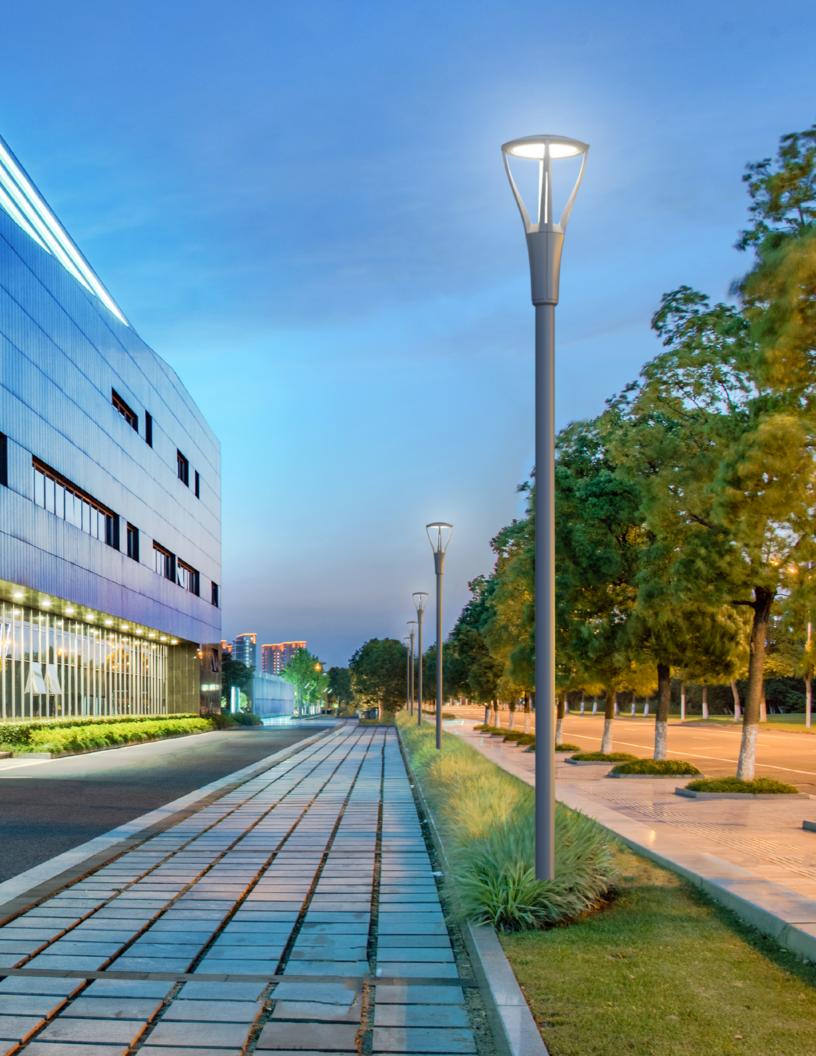

## All you need to meet the most demanding path and street lighting requirements

The Lumec UrbanScape LED pendant and post top luminaires are ideal for enhancing the architectural identity of environments with a modern-day appeal. Perfectly scaled in both proportion and performance for the demands of various pedestrian and roadway applications, UrbanScape provides a consistent style for your entire lighting project. Substantially more energy-efficient than HID luminaires thanks to industry leading LED technology, UrbanScape is the right choice for cities and utilities seeking cost-effective, relamping-free outdoor lighting.

#### **Bold Design**

UrbanScape LED luminaires allow you to create durable, visually appealing outdoor lighting projects while providing energy savings and a sense of security. They are well suited for municipal projects that range from simple recreational settings to more extensive boulevard lighting right through to architectural installations. A minimalistic silhouette draws on avant-garde design, adding warmth and character to the surrounding environment and integrates especially well with forward-looking constructions and revitalized neighborhoods.

#### **Comfort and Performance**

With two specialized light engines and multiple lumen outputs, you have a full range of possibilities from this family. From pedestrian and low glare to high performance, the UrbanScape family can satisfy your exact requirements. The comfort optics eliminate glare to increase visual comfort for an enhanced user experience and are best suited for pedestrian applications at lower mounting heights. If you are looking for an optimized solution for performance, uniformity and spacing, UrbanScape with precision optics is recommended.

## Meet the most demanding street lighting requirements

See how Lumec UrbanScape LED luminaires provide attractive lighting at night, add classic elegance to the surroundings and promote safe use of the environment.