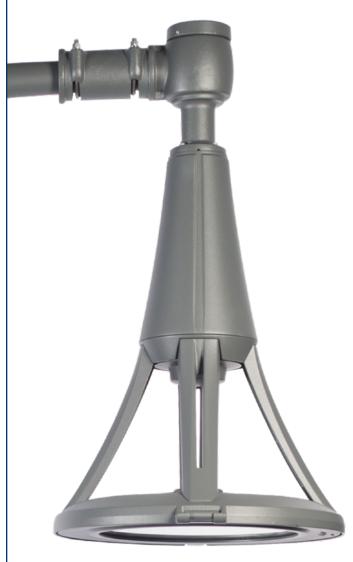

## The height of style and performance for park and pathway lighting

The UrbanScape LED post top luminaire features flexible, robust energy-saving solutions for modern-styled urban architectural lighting. The post top model comes with a flat lens with both specialized optics. When powered with the Comfort Optics, the luminaire provides attractive lighting at night, adding appeal to the surroundings and promoting safe use of the environment.

#### **MPTC**

#### MPTC-C