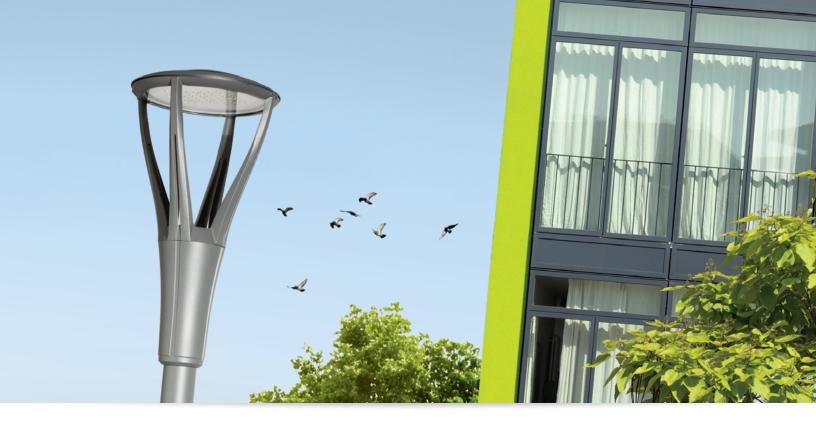

## The height of style and performance for park and pathway lighting

The UrbanScape LED post top luminaire features flexible, robust energy-saving solutions for modern-styled urban architectural lighting. The post top model comes with a flat lens with both specialized optics. When powered with the Comfort Optics, the luminaire provides attractive lighting at night, adding appeal to the surroundings and promoting safe use of the environment.