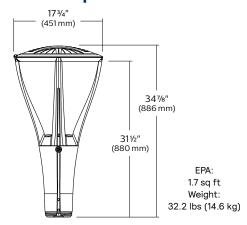

## The height of style and performance for park and pathway lighting

The UrbanScape LED post top luminaire features flexible, robust energy-saving solutions for modern-styled urban architectural lighting. The post top model comes with a flat lens with both specialized optics. When powered with the Comfort Optics, the luminaire provides attractive lighting at night, adding appeal to the surroundings and promoting safe use of the environment.

#### **MPTC**

#### MPTC-C

#### **Precision Optics key features**

- Up to 80 high performance white LEDs
- Many lumen packages available
- Complete IP66 rated luminaire
- Dedicated LED optics (types 2, 3, 4 & 5)
- Ships standard with dimmable (0-10V) driver
- Motion Response option available

#### **Comfort Optics key features**

- · Low glare comfort optics
- Delivers up to 7,600 lumens
- · Complete IP66 rated luminaire
- Dedicated LED optics (types 1, 2, 3, 4 & 5)
- Ships standard with dimmable (0-10 V) driver