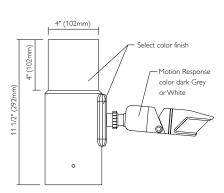

#### **Precision Optics key features**

- Up to 80 high performance white LEDs
- Many lumen packages available
- Complete IP66 rated luminaire
- Dedicated LED optics (types 2, 3, 4 & 5)
- Ships standard with dimmable (0-10V) driver
- Motion Response option available

#### Post top Only

Motion Response: Tenon mount motion response provides 270° coverage on an adjustable knuckle. The coverage equals to up to 6 times the sensor height. It is an option offered jointly with the Dynadimmer OVR, that can bring the light up to 100% when the motion response is triggered. It is available in a single or double mounting option (tenon mount is fully rotatable 360°).

#### **Motion Response**

Upon easy installation, Programmable Motion Response dims the luminaires when no motion is detected, and increases to 100% light output only when motion is detected. This maximizes outdoor lighting energy savings while supporting security efforts.