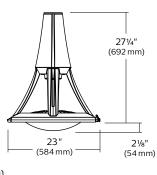

## Showing the way to cost-effective pedestrian and roadway lighting with a minimalistic look

The UrbanScape LED pendant luminaire combines style and performance to create flexible, durable and attractive energy-saving solutions that blend in well with modern-styled urban architecture. Thanks to the open design it is capable of more powerful lumen packages suited to the higher visibility requirements of roads and intersections when powered with the precision optics. The pendant model is also available with the comfort optics to help you eliminate glare to increase visual comfort.

#### **MSC**

#### MSC-C

#### **Precision Optics key features**

- Up to 96 high performance white LEDs
- Can deliver over 20,000 lumens equivalent to 400W HID
- Complete IP66 rated luminaire
- Dedicated LED optics (types 2, 3, 4 & 5)
- Ships standard with dimmable (0-10V) driver

#### **Comfort Optics key features**

- Low glare comfort optics
- Delivers up to 9,800 lumens
- · Complete IP66 rated luminaire
- Dedicated LED optics (types 1, 2, 3, 4 & 5)
- Ships standard with dimmable (0-10 V) driver