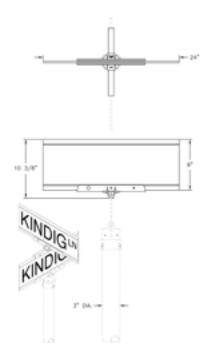

#### **CONSTRUCTION:**

Extruded aluminum 24" x 9" sign with engineer grade reflective green vinyl both sides.attached to cast aluminum post fitter. Cast aluminum cross arm bracket. (Sign has 23" x 7" lettering area on both sides.)

## **Specifications**

Height: 10 3/8"

Width: