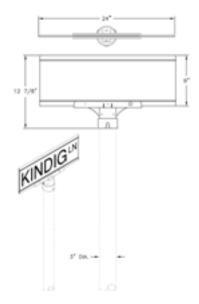

#### **CONSTRUCTION:**

Extruded aluminum 24" x 9" sign with engineer grade reflective green vinyl both sides.attached to cast aluminum post fitter. (Sign has 23" x 7" lettering area on both sides.)

#### MOUNTING:

Fits over 3" dia. post. (Post must be ordered separately.)

### **Specifications**

Height: 12 7/8"

Width: 24"