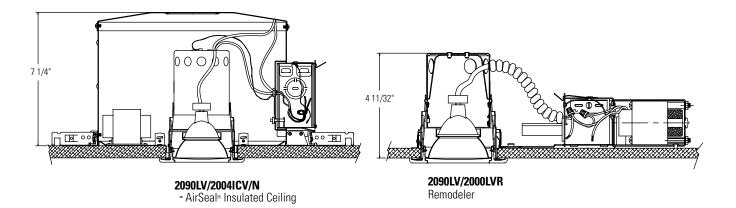

Complete Fixture consists of Reflector Trim & Frame-In Kit. Select each separately.

| Reflector Trim | Frame-In Kit — See Individual Frame-In Kit Specification Sheets |                                    |              |          |  |
|----------------|-----------------------------------------------------------------|------------------------------------|--------------|----------|--|
|                |                                                                 | Low Voltage                        | ow Voltage   |          |  |
|                | Frame-In Kit                                                    | Installation Type                  | Lamping      | Height   |  |
| 2090LV         | 2000LV                                                          | Standard Non-IC                    |              | 4 11/32" |  |
|                | 2000LVR                                                         | Remodeler Non-IC                   |              | 4 11/32" |  |
|                | 2000LVE1                                                        | Electronic Low Voltage Non-IC 120V | 20W-50W MR16 | 4 11/32" |  |
|                | 2000LVE2                                                        | Electronic Low Voltage Non-IC 277V |              | 4 11/32" |  |
|                | 2004ICV/N                                                       | Lytening AirSeal® IC               | 20W-37W MR16 | 7 1/4"   |  |
|                | 2000LVNT                                                        | Non-IC (no transformer)            | 20W-50W MR16 | 4 11/32" |  |
|                | 2000AICV                                                        | AirSeal® IC                        | 20W-37W MR16 | 7 5/16"  |  |