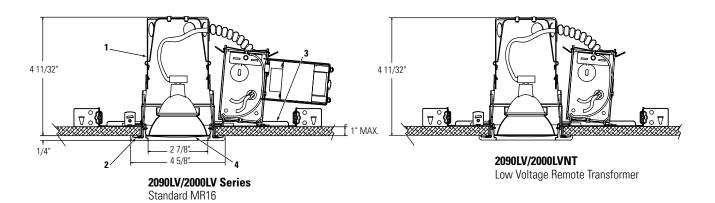

Complete Fixture consists of Reflector Trim & Frame-In Kit. Select each separately.

| Reflector Trim | Frame-In Kit — See Individual Frame-In Kit Specification Sheets |                                    |              |          |  |
|----------------|-----------------------------------------------------------------|------------------------------------|--------------|----------|--|
|                |                                                                 | Low Voltage                        | ow Voltage   |          |  |
|                | Frame-In Kit                                                    | Installation Type                  | Lamping      | Height   |  |
| 2090LV         | 2000LV                                                          | Standard Non-IC                    |              | 4 11/32" |  |
|                | 2000LVR                                                         | Remodeler Non-IC                   |              | 4 11/32" |  |
|                | 2000LVE1                                                        | Electronic Low Voltage Non-IC 120V | 20W-50W MR16 | 4 11/32" |  |
|                | 2000LVE2                                                        | Electronic Low Voltage Non-IC 277V |              | 4 11/32" |  |
|                | 2004ICV/N                                                       | Lytening AirSeal® IC               | 20W-37W MR16 | 7 1/4"   |  |
|                | 2000LVNT                                                        | Non-IC (no transformer)            | 20W-50W MR16 | 4 11/32" |  |
|                | 2000AICV                                                        | AirSeal® IC                        | 20W-37W MR16 | 7 5/16"  |  |

#### **Features**

- Housing: Hydroformed aluminum, .040 thk. min. non-yellowing gloss white powder coat housing finish for permanent reflectivity and surface protection.
- Trim Flange: Frosted clear polycarbonate flange ring. Pull down and release for toolless relamping.
- Frame-In Kit: (2000LV standard frame shown) Other frames noted. See Frame-In Kit specification sheets for more details.
- 4. Glass: Pressed borosilicate glass textured diffuser. Smooth surface on exposed side for wipe down cleaning. Meets NEC\* requirements for spas and hot tubs. May be installed less than 7' 6" above max water surface height.