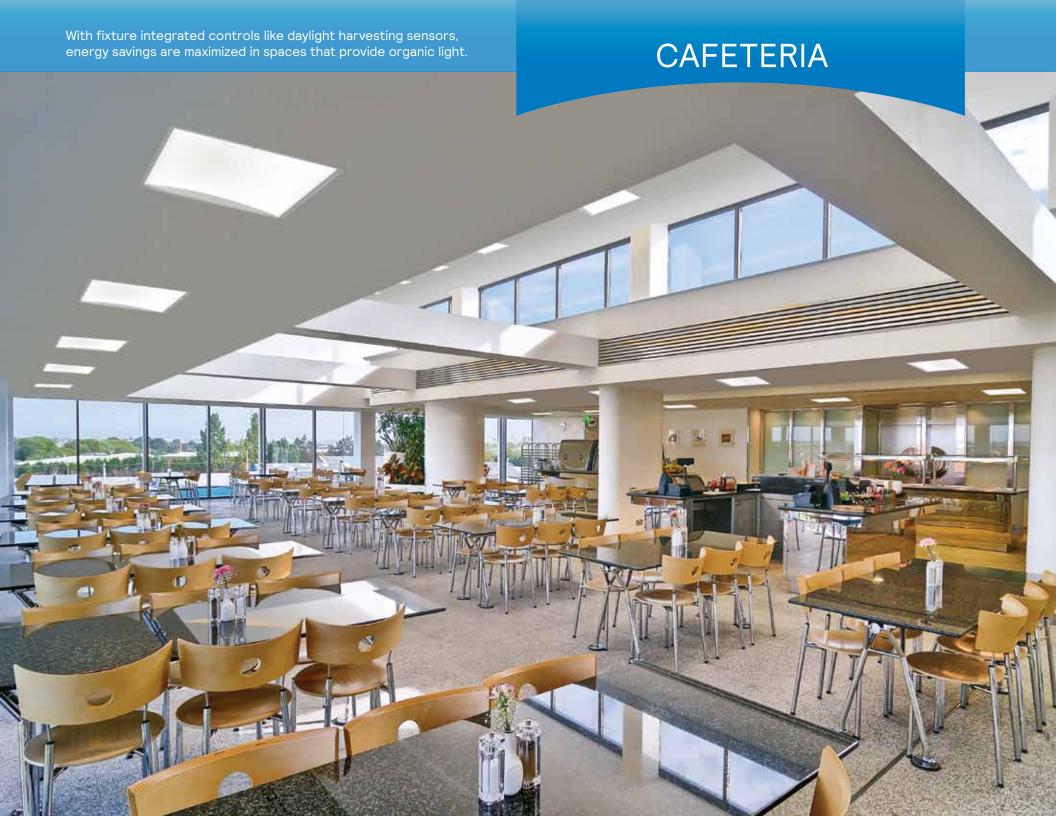

h shadows and dark walls.

Luminaires with MesoOptics offer excellent glare control from all angles, and increase brightness levels throughout the space. This leads to softer shadows and a brighter space that is still visually comfortable.



# Always moving forward

Ledalite is constantly improving and applying the latest available energy saving LED technology and combing it with trademark MesoOptics to offer the best possible recessed luminaires.







# ArcForm





Soft, subtle and sophisticated, a natural fit for any space.

# SilkSpace





A clean, crisp profile with ultra low glare for comfort in contemporary spaces.







# Pure FX





A beautiful, sculpted shape for a natural, luminous environment.



# Vectra





A refined aesthetic for modern architectural spaces.













#### Size availability

## 2x2 recessed

AVAILABLE WITH:



### 2x4 recessed

AVAILABLE WITH:



### 1x4 recessed

**AVAILABLE WITH:** 





2019 Signify Holding. All rights reserved. The information provided herein is subject to change without notice. Signify does not give any representation or warranty as to the accuracy or completeness of the information included herein and shall not be liable for any action in reliance thereon. The information presented in this document is not intended as any commercial offer and does not form part of any quotation or contract, unless otherwise agreed by Signify. All trademarks are owned by Signify Holding or their respective owners.

Signify North America Corporation 200 Franklin Square Drive, Somerset, NJ 08873 Telephone 855–486–2216 Signify Cana