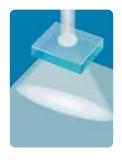

#### A visible difference

MesoOptics recessed fixtures create an optimal batwing distribution which provides high angle glare control and less light intensity directly below the fixture while increasing brightness throughout the space for exceptional visual comfort.

Louver

Opal

Acrylic

A typical recessed parabolic fixture offers decent glare control at some angles, but it creates a dark, cave-like environment with harsh shadows and dark walls.

Luminaires with MesoOptics offer excellent glare control from all angles, and increase brightness levels throughout the space. This leads to softer shadows and a brighter space that is still visually comfortable.