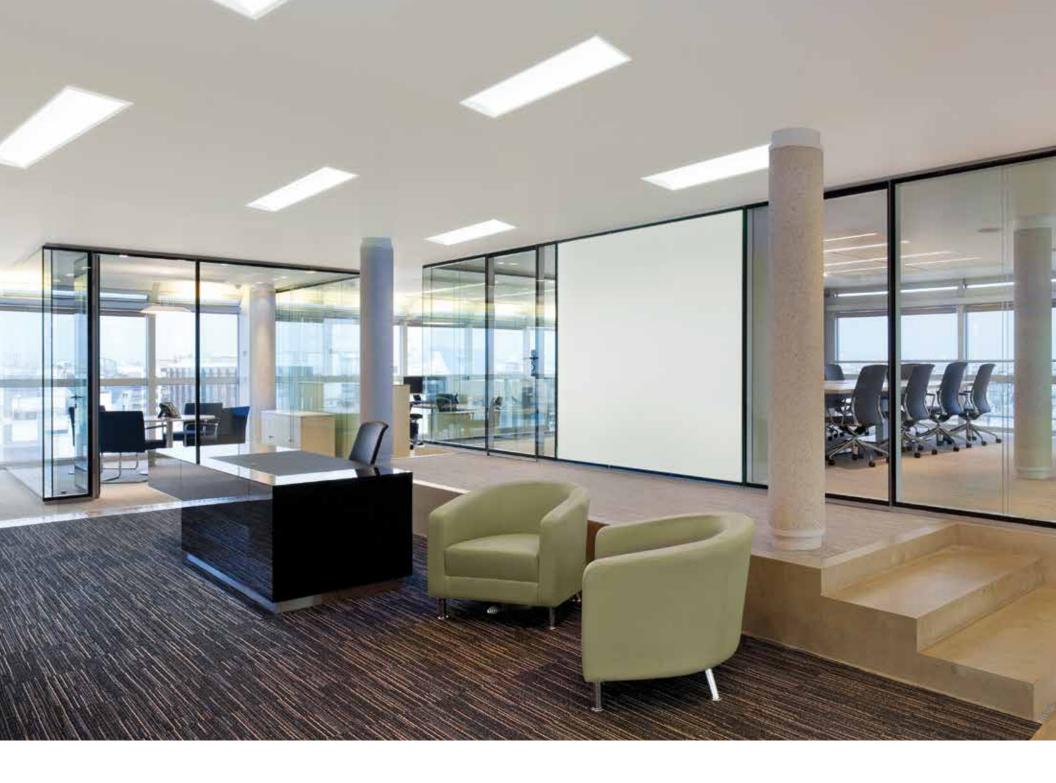

# Perfectly balanced brightness, control and energy efficiency

MesoOptics technology allows recessed lighting to have the best possible combination of lighting control and brightness with efficiencies that are almost 20% higher than traditional recessed products.

In many cases, this can result in a typical space consuming up to 35% less energy for lighting. A small amount of controlled brightness is introduced to the walls and ceiling, creating a brighter, more pleasant environment without causing unwanted glare.

#### Vision-friendly lighting solution

MesoOptics is a true innovation in lighting technology that creates spaces which are bright, uniformly lit and pleasant.

#### Save energy without compromise

MesoOptics is highly efficient and optimizes the distribution of light in the space. It minimizes energy consumption and decreases the number of fixtures in a space while creating an exceptional luminous environment.

#### A visible difference

MesoOptics recessed fixtures create an optimal batwing distribution which provides high angle glare control and less light intensity directly below the fixture while increasing brightness throughout the space for exceptional visual comfort.