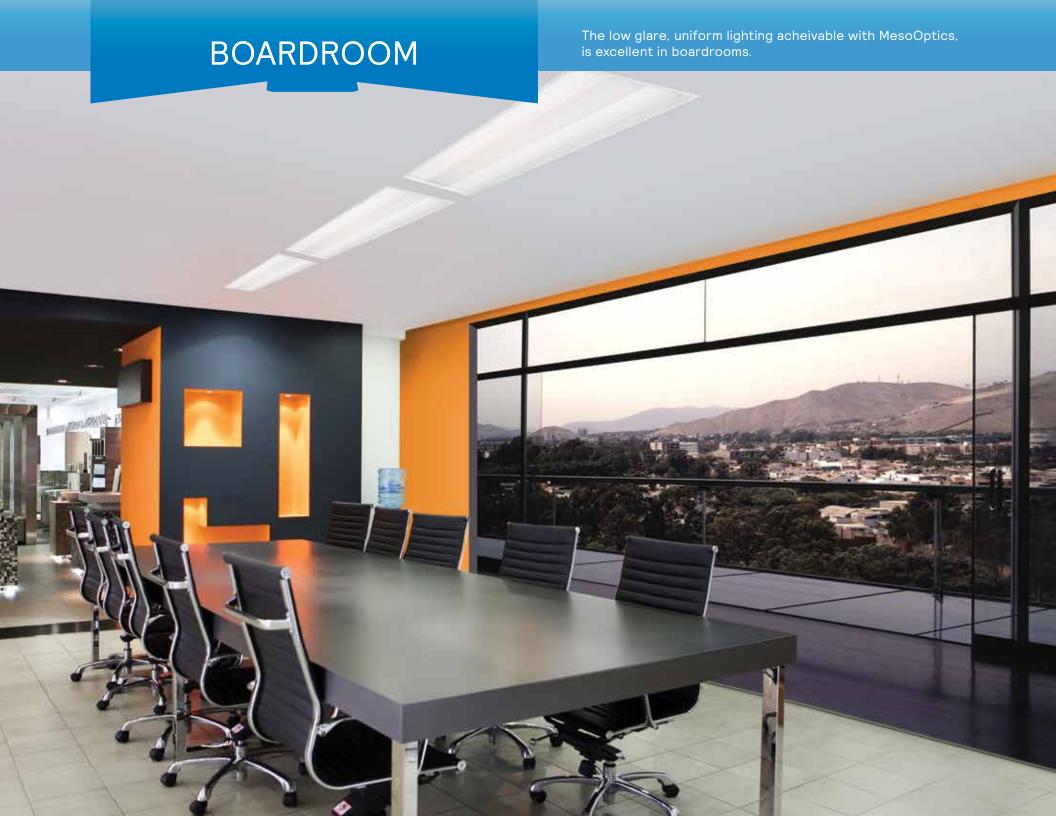

#### Vision-friendly lighting solution

MesoOptics is a true innovation in lighting technology that creates spaces which are bright, uniformly lit and pleasant.

#### Save energy without compromise

MesoOptics is highly efficient and optimizes the distribution of light in the space. It minimizes energy consumption and decreases the number of fixtures in a space while creating an exceptional luminous environment.

#### A visible difference

MesoOptics recessed fixtures create an optimal batwing distribution which provides high angle glare control and less light intensity directly below the fixture while increasing brightness throughout the space for exceptional visual comfort.