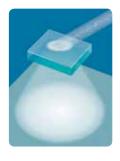

#### A visible difference

MesoOptics recessed fixtures create an optimal batwing distribution which provides high angle glare control and less light intensity directly below the fixture while increasing brightness throughout the space for exceptional visual comfort.

Louver

Opal

Acrylic

A typical recessed parabolic fixture offers decent glare control at some angles, but it creates a dark, cave-like environment with harsh shadows and dark walls.

Luminaires with MesoOptics offer excellent glare control from all angles, and increase brightness levels throughout the space. This leads to softer shadows and a brighter space that is still visually comfortable.