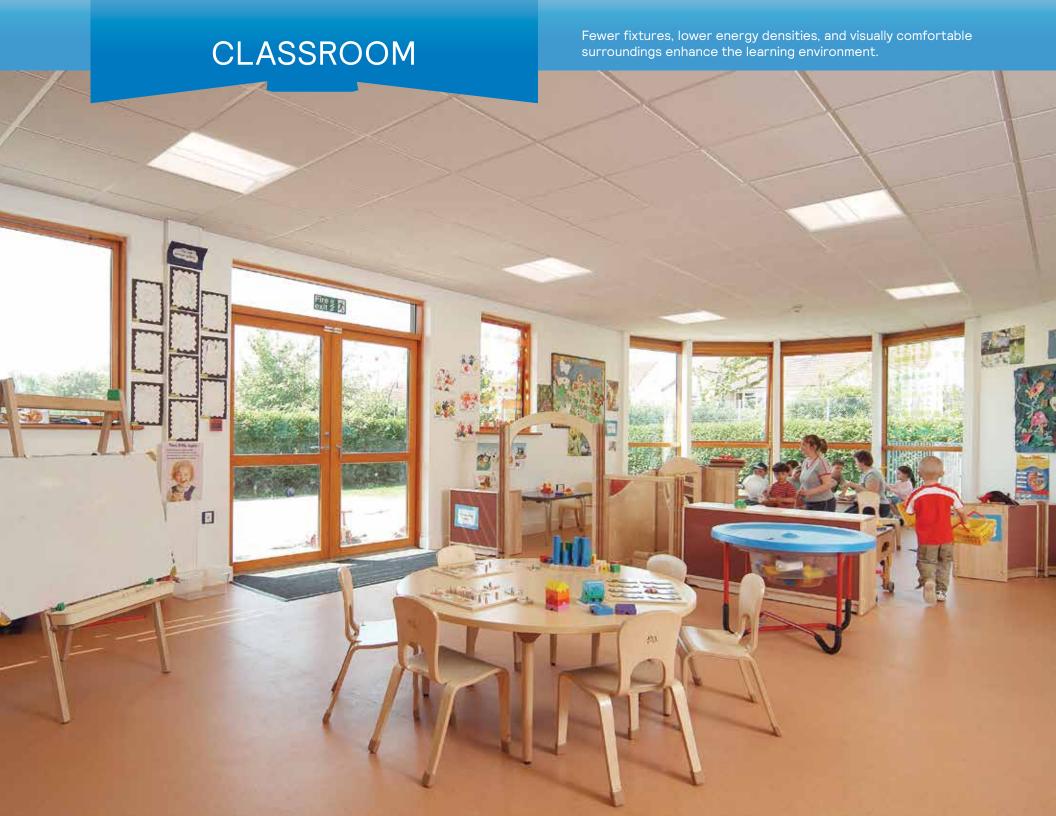

shadows and dark walls.

Luminaires with MesoOptics offer excellent glare control from all angles, and increase brightness levels throughout the space. This leads to softer shadows and a brighter space that is still visually comfortable.



# Always moving forward

Ledalite is constantly improving and applying the latest available energy saving LED technology and combing it with trademark MesoOptics to offer the best possible recessed luminaires.







# ArcForm





Soft, subtle and sophisticated, a natural fit for any space.

# SilkSpace





A clean, crisp profile with ultra low glare for comfort in contemporary spaces.







# Pure FX





A beautiful, sculpted shape for a natural, luminous environment.



# Vectra





A refined aesthetic for modern architectural spaces.













#### Size availability

## 2x2 recessed

AVAILABLE WITH:



### 2x4 recessed

AVAILABLE WITH:



### 1x4 recessed

**AVAILABLE WITH:** 





2019 Signify Holding. All rights reserved. The information provided herein is subject to change without notice. Signify does not give any representation or warranty as to the accuracy or completeness of the information included herein and shall not be liable for any action in reliance thereon. The information presented in this document is not intended as any commercial offer and does not form part of any quotation or contract, unless otherwise agreed by Signify. All trademarks are owned by Signify Holding or their respective owners.

Signify North America Corporation 200 Franklin Square Drive, Somerset, NJ 08873 Telephone 855–486–2216 Signify Canada