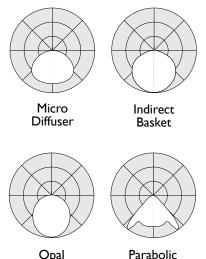

#### A visible difference

MesoOptics recessed fixtures create an optimal batwing distribution which provides high angle glare control and less light intensity directly below the fixture while increasing brightness throughout the space for exceptional visual comfort.

Louver

Opal

Acrylic

A typical recessed parabolic fixture offers decent glare control at some angles, but it creates a dark, cave-like environment with harsh shadows and dark walls.

Luminaires with MesoOptics offer excellent glare control from all angles, and increase brightness levels throughout the space. This leads to softer shadows and a brighter space that is still visually comfortable.