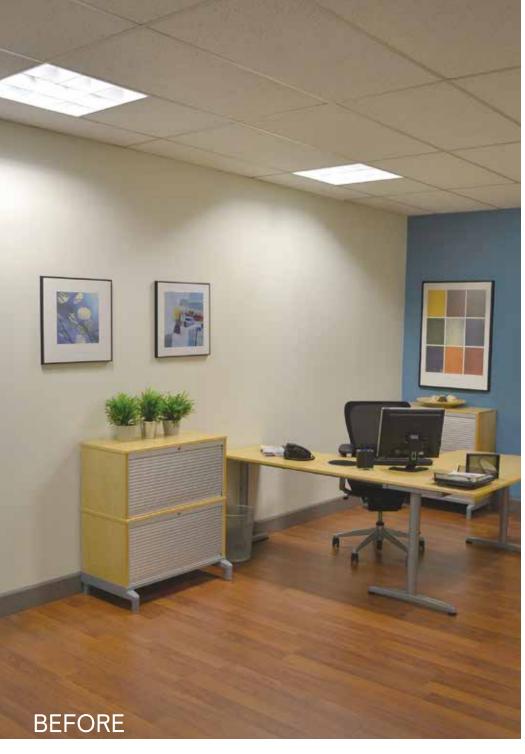

Louver

Opal

Acrylic

A typical recessed parabolic fixture offers decent glare control at some angles, but it creates a dark, cave-like environment with harsh shadows and dark walls.

Luminaires with MesoOptics offer excellent glare control from all angles, and increase brightness levels throughout the space. This leads to softer shadows and a brighter space that is still visually comfortable.