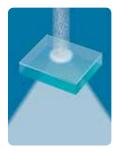

#### A visible difference

MesoOptics recessed fixtures create an optimal batwing distribution which provides high angle glare control and less light intensity directly below the fixture while increasing brightness throughout the space for exceptional visual comfort.

Louver

Opal

Acrylic

A typical recessed parabolic fixture offers decent glare control at some angles, but it creates a dark, cave-like environment with harsh shadows and dark walls.

Luminaires with MesoOptics offer excellent glare control from all angles, and increase brightness levels throughout the space. This leads to softer shadows and a brighter space that is still visually comfortable.