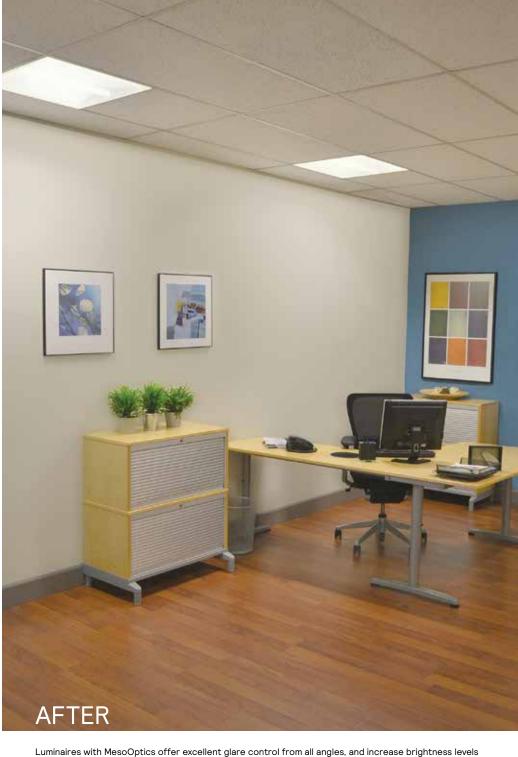

Louver

Opal

Acrylic

A typical recessed parabolic fixture offers decent glare control at some angles, but it creates a dark, cave-like environment with harsh shadows and dark walls.

Luminaires with MesoOptics offer excellent glare control from all angles, and increase brightness levels throughout the space. This leads to softer shadows and a brighter space that is still visually comfortable.