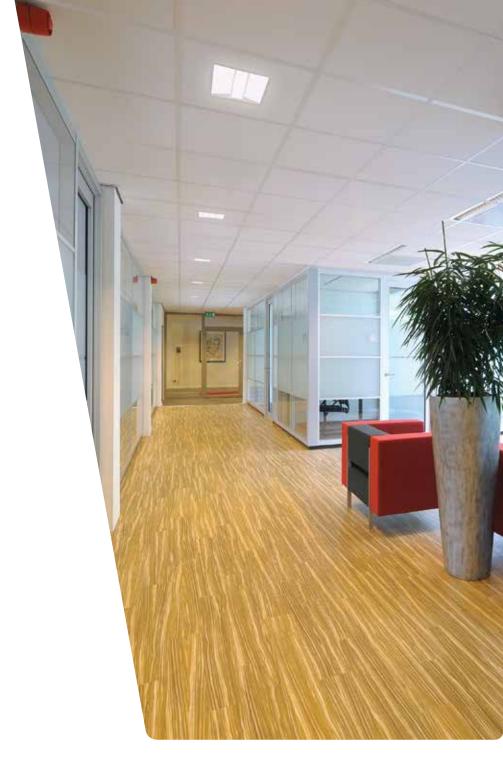

# Perfectly balanced brightness, control and energy efficiency

MesoOptics technology allows recessed lighting to have the best possible combination of lighting control and brightness with efficiencies that are almost 20% higher than traditional recessed products.

In many cases, this can result in a typical space consuming up to 35% less energy for lighting. A small amount of controlled brightness is introduced to the walls and ceiling, creating a brighter, more pleasant environment without causing unwanted glare.