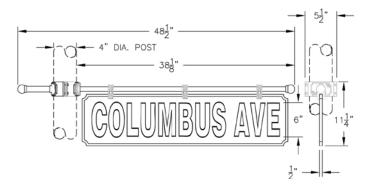

## CONSTRUCTION:

Turned aluminum knob. Cast aluminum 36" x 9" sign attached to arm with cast aluminum clamp-on brackets. (Sign has 33 3/4" x 7 3/4" lettering area on both sides.) Solid cast aluminum ladder rest. Sign is cast with raised border numbers or letters both sides are painted or vinyl.

#### MOUNTING

Clamps onto a 4" or 5" dia. post. (Post must be ordered separately.)

# **Specifications**

WARRANTY:

Three-year limited warranty.

Height:

11 1/4"

Width: 48 1/2"