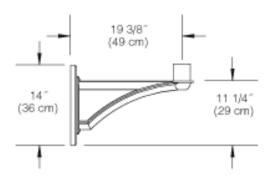

# Urban

### Wall mount

# PTW2880 Arm bracket





# **Ordering Guide**

Example: PTW2880 A

| Product Code | PTW2880                    | Wall Mount                                         |
|--------------|----------------------------|----------------------------------------------------|
| Finish       | A<br>B<br>G<br>H<br>I<br>J | Black<br>White<br>Verde<br>Bronze<br>Gray<br>Green |

### **Specifications**

#### HOUSING:

356 HM high-strength, low-copper, proprietary cast aluminum alloy .

#### FINISH

Thermoset polyester powdercoat is electrostatically applied after a five-stage conversion cleaning process and bonded by heat fusion thermosetting. Laboratory tested for superior weatherability and fade resistance in accordance with ASTM B117 specifications. For larger projects where a custom color is required, contact the factory for