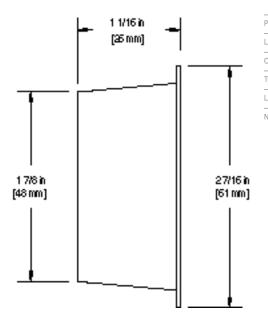

### **Alcyon LED Horizontal**

(F)

by (s) ignify

**LLA01SN** Small Cylinder Snoot

| Project: |      |
|----------|------|
| ocation: |      |
| Cat.No:  |      |
| ype:     |      |
| amps:    | Qty: |
|          |      |

#### Ordering information example: LLA01SNWH

| Catalog number   | Snoot              | Finish   | Mounting                                                          |
|------------------|--------------------|----------|-------------------------------------------------------------------|
| LLA01 Alcyon LED | SN Snoot accessory | WH White | For use with Alcyon LED Small Cylinder LLA01. Ordered Separately. |
| Small Cylinder   |                    | BK Black |                                                                   |