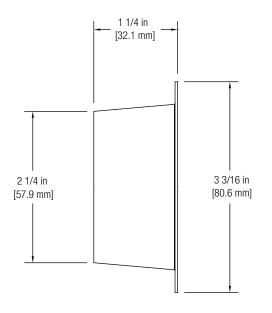

# **Track Lighting**

Alcyon LED Horizontal

LA11SN Medium Cylinder Snoot

| Project:  |      |
|-----------|------|
| _ocation: |      |
| Cat.No:   |      |
| Гуре:     |      |
| _amps:    | Qty: |