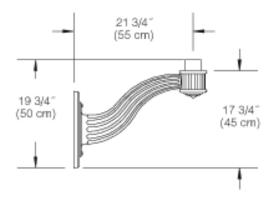

## PTW2480 Arm bracket

#### Height:

19 3/4" (50 cm)

#### Length:

21 3/4" (55 cm)