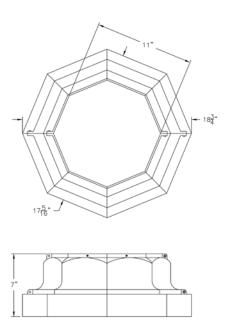

#### CONSTRUCTION:

Two piece octagonal wrap around base cover. Fits 10 7/8" Octagonal base.

# Height:

7"

#### Width:

18 3/4"