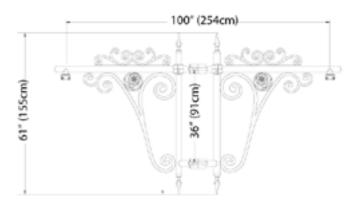

# Urban

### Arm bracket

# HFP1120 Twin





### **Ordering Guide**

Example: HFP1120 P4 A N PM

| Product Code      | HFP1120               | Twin                                            |
|-------------------|-----------------------|-------------------------------------------------|
| Post diameter     | P4<br>P5<br>P6        | 4" Post Mount<br>5" Post Mount<br>6" Post Mount |
| Finish            | A<br>B<br>G<br>H<br>J | Black<br>White<br>Verde<br>Bronze<br>Green      |
| Arm<br>Accessory  | N<br>F<br>R           | None<br>Finial<br>Twistlock Receptacle          |
| Post<br>Machining | PM                    | Post Machining                                  |

### **Specifications**

#### HOUSING:

6063-T6 Extruded aluminum .

#### **FINISH**

Thermoset polyester powdercoat is electrostatically applied after a five-stage conve