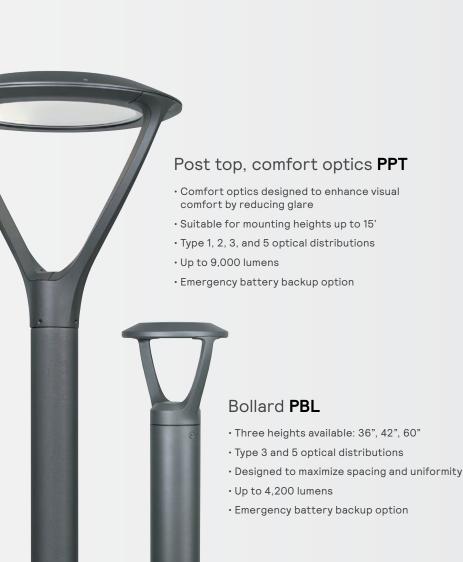

# Medium area, comfort optics P26

- Comfort optics designed to enhance visual comfort by reducing glare
- Suitable for mounting height up to 25'
- Type 2, 3, and 5 optical distributions
- · Up to 9,100 lumens
- · Retrofit arm, wall mount, adjustable slipfitter

# Wall sconce, comfort optics PWS

- Comfort optics designed to enhance visual comfort by reducing glare
- Type 2, 3, and 4 optical distributions
- · Up to 9,600 lumens
- · Integral motion sensor option
- $\cdot$  Emergency battery backup option