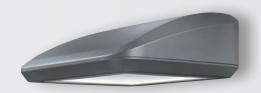

# Wall sconce, comfort optics PWS

- Comfort optics designed to enhance visual comfort by reducing glare
- Type 2, 3, and 4 optical distributions
- · Up to 9,600 lumens
- · Integral motion sensor option
- $\cdot$  Emergency battery backup option