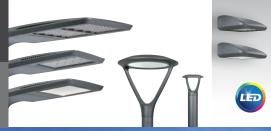

# Creativity and continuity can coexist

The **PureForm** family consists of medium and large area luminaires, a wall sconce, a bollard, and a post top. These luminaires were designed to complement each other, yet each product fulfills its own unique purpose in style. This ensures that the luminaires bring a cohesive feeling to your project, while also enhancing your creative vision. At a glance, they are obviously all part of one family, but each product also makes a strong individual aesthetic statement.

## **PureForm family benefits**

- Sleek, low profile designs blend with architecture.
- Multiple product types accommodate different application areas throughout a building exterior, while maintaining a unified aesthetic.
- Comfort optics are available in the post top, wall sconce, and medium area, designed to enhance visual comfort by reducing glare.
- Medium area and wall sconce feature both comfort optics and precision optics, making them suitable for a range of mounting heights and lumen outputs.
- Seamless integration with the latest controls solutions across the entire family makes management easy, further enhancing value.