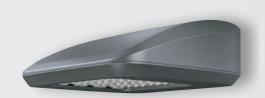

# Wall sconce, precision optics PWS

- Precision optics designed to maximize spacing with exceptional uniformity
- Higher lumen output and excellent performance allow for a reduction in pole count
- Type 2, 3, and 4 optical distributions
- Up to 21,800 lumens
- Up to 137 lumens per watt
- Emergency battery backup option