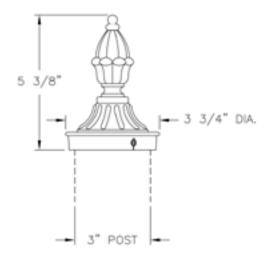

# Urban

## Pole accessories

## PC17-3 Post cap





## **Ordering Guide**

Example: PC17-3 ABS

| Product Code | PC17-3                                                                   | Post Cap                                                                                                                                                                                     |
|--------------|--------------------------------------------------------------------------|----------------------------------------------------------------------------------------------------------------------------------------------------------------------------------------------|
| Finish       | ABS ACP ARD ASI BLK BRN BRZ FGN GRA IIRN IRN RBZ SRT VBZ VCP VGN VTC WBZ | Antique Brass Antique Copper Antique Red Antique Silver Black Brown Bronze Forest Green Granite