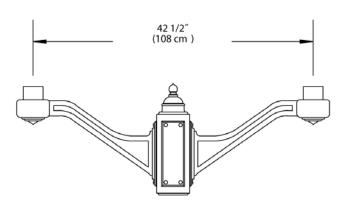

# Urban

## Arm bracket

# PTH2340 Quad





# **Ordering Guide**

Example: PTH2340 P3 A

| Product Code  | PTH2340     | Quad                                               |
|---------------|-------------|----------------------------------------------------|
| Post diameter | P3<br>P4    | 3" Post Mount<br>4" Post Mount                     |
| Finish        | A B G H _ J | Black<br>White<br>Verde<br>Bronze<br>Gray<br>Green |

## **Specifications**

#### HOUSING:

356 HM high-strength, low-copper, proprietary cast aluminum alloy .

#### FINISH

Thermoset polyester powdercoat is electrostatically applied after a five-stage conversion cleaning process and bonded by heat fusion thermosetting. Laboratory tested for superior weatherability and fade resistance in accordance with ASTM B117 specifications. For larger projects where a custo