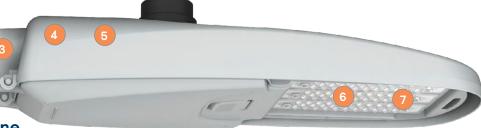

Rugged design for maximum durability

#### 2 Driver

Dimming driver(0-10V) is standard and DALI and Sensor Ready drivers are optional, enabling additional controls, now or in the future

#### Mounting

1.66"-2.375" O.D. (1.25"-2" NPS) tenon for optimal mounting versatility -5° to +5° tilt in 2.5° steps

#### 4 Bird guard

Standard with all RoadFocus luminaires

#### 5 Surge protection

Standard SP1 and optional SP2 surge suppressors protect the luminaire

#### 11 Twist lock receptacle

**Shielding** 

The standard 7-pin and optional 5-pin NEMA twist lock receptacles facilitate connected lighting solutions for easy upgrade in the future

Optional house and front side shielding is available