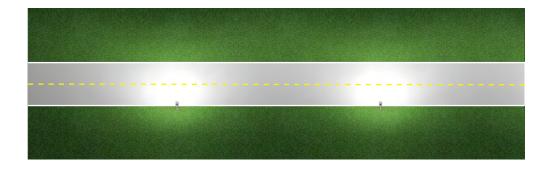

#### RoadFocus reduced glare uniquely balances glare and proper illumination

#### RoadFocus reduced glare

Even road illumination Excellent backlight control Minimal spill past road