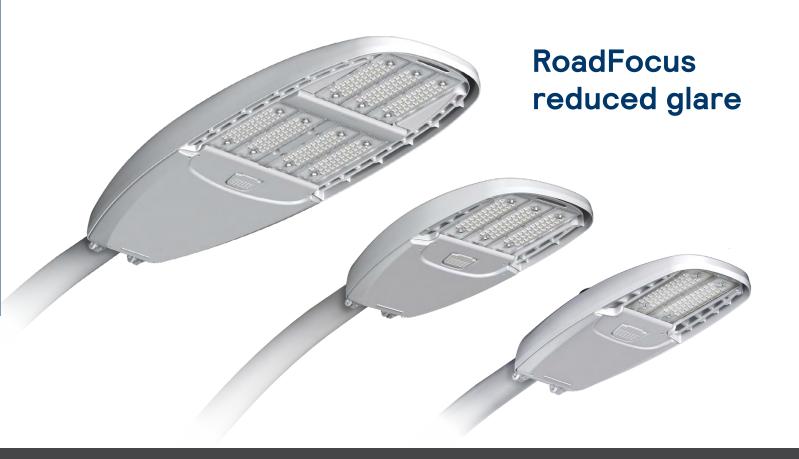

### What makes RoadFocus LED reduced glare cobra heads different?

- Exclusive light engine that provides uniform reduced glare illumination
- Designed to lower perceived brightness of the luminaire
- Excellent uniformity with type 2/3M distribution optimized for roadway applications
- Higher efficacy over similar solutions on the market, contributing to reduced energy costs

#### RoadFocus reduced glare uniquely balances glare and proper illumination