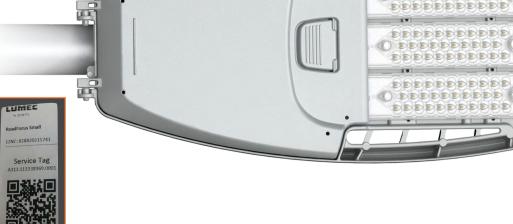

#### SR driver & sensor receptacle

Optional to add flexibility for now or in the future, luminaires ship with a protective cap

Service Tag

Signify's innovative way to provide assistance throughout the life of the product