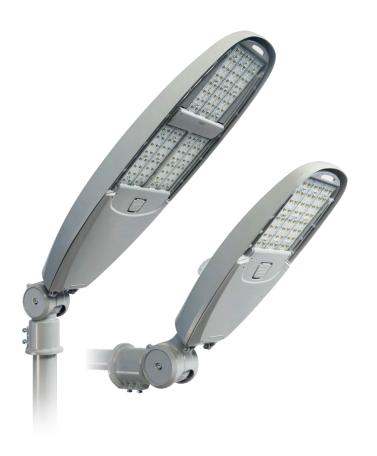

## A glance at the rest of the RoadFocus family

#### RoadFocus gen 2:

- · Available in 3 sizes
- · Broad range of distributions
- Excellent uniformity and reliability
- Various shielding options (click to see)
- · Future-proof control options
- · Service Tag standard

#### RoadFocus off-road:

- · Available in large and medium sizes
- · Specialized off road optics
- Versatile adapter that be mounted vertically or horizontally
- Variable tilt between -5 and +45° (5° steps)