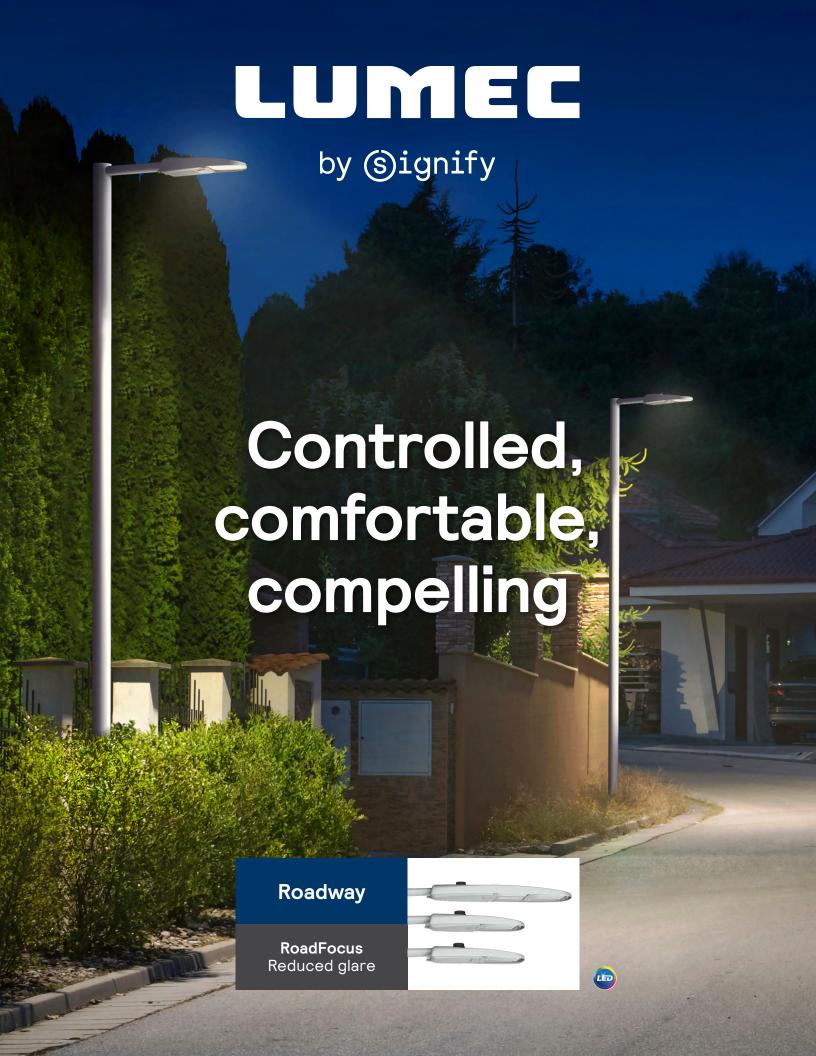

### What makes RoadFocus LED reduced glare cobra heads different?

- Exclusive light engine that provides uniform reduced glare illumination
- Designed to lower perceived brightness of the luminaire
- Excellent uniformity with type 2/3M distribution optimized for roadway applications
- Higher efficacy over similar solutions on the market, contributing to reduced energy costs

Rugged design for maximum durability