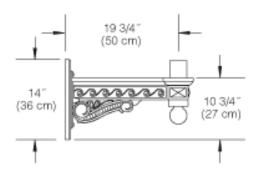

# Urban

### Wall mount

# PTW2180 Arm bracket





# **Ordering Guide**

Example: PTW2180 A

| Product Code | PTW2180 | Wall Mount |
|--------------|---------|------------|
| Finish       | Α       | Black      |
|              | В       | White      |
|              | G       | Verde      |
|              | Н       | Bronze     |
|              | J       | Green      |

### **Specifications**

#### HOUSING:

356 HM high-strength, low-copper, proprietary cast aluminum alloy .

#### FINISH

Thermoset polyester powdercoat is electrostatically applied after a five-stage conversion cleaning process and bonded by heat fusion thermosetting. Laboratory tested for superior weatherability and fade resistance in accordance with ASTM B117 specifications. For larger projects where a custom color is required, contact the factory for more information.