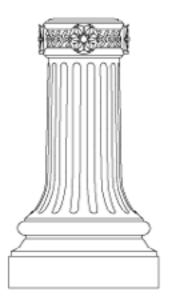

## WAB3200 Base

### Height:

36"

#### **Base Diameter:**

20"

## Inside Diameter:

19 1/2"