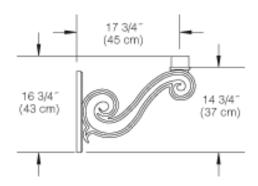

## PTW2580 Arm bracket

#### Height:

16 3/4" (43 cm)

#### Length:

17 3/4" (45 cm)