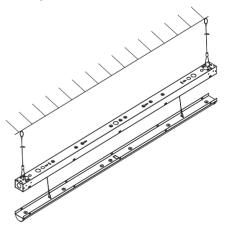

### **Mounting Instructions**

B: Suspending Mounting(V-hook and chain and aircraft cable not be included)