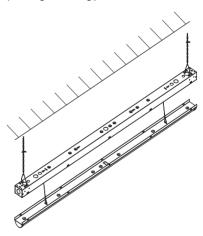

### **Mounting Instructions**

B: Suspending Mounting(V-hook and chain and aircraft cable not be included)