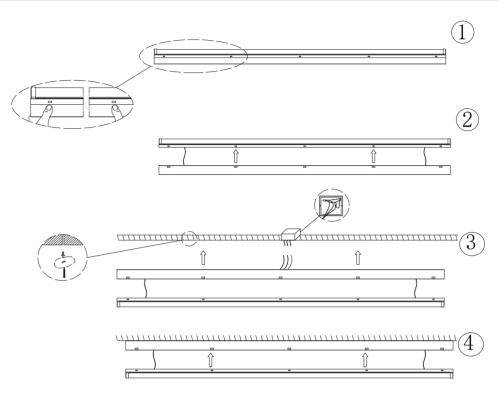

### **Mounting Instructions**

A: Surface Mounting

Before installation, ensure if power supply is disconnected. Cables must be connected in accordance to instruction and proper standing rules.

- 1. Press the housing on the hole position to open the lens, please see below picture 1&2.
- 2. Use the luminaire as a template by placing it on the junction box and marking in the four hole position. Put the luminaire aside and drill the four holes. Insert an anchoring bolt (not included) into each hole.
- 3. Secure the luminaire into place with the help of mounting screws (not included) making sure to pass the junction box cables into the luminaire housing. Connect luminaire wires to junction box wires (wire connectors not included) as follows picture 3.
- 4. Cover the lens, see picture4