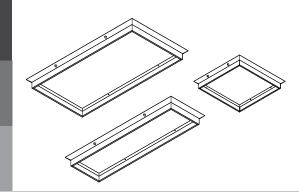

### Surface

Field Surface Frame

4" Deep Field Surface Frame

Philips Day-Brite / Philips CFI deep field surface frame is ideal for renovations and new construction opportunities where surface mounting is a necessity. The FSF allows for standard recessed luminaires to be adapted for surface installation. The FSF is a simple, time saving solution for surface mounting applications.

#### **Ordering guide**

| Catalog number |                                                  |  |
|----------------|--------------------------------------------------|--|
| FSF14          | 1' x 4' field installed surface frame accessory. |  |
| FSF22          | 2' x 2' field installed surface frame accessory. |  |
| FSF24          | 2' x 4' field installed surface frame accessory. |  |

#### **Application**

- · Designed for use with most configurations from DuaLED, EvoGrid, FluxGrid, FluxPanel, and T-Grid product families
- · 3-3/4" (95mm) overall depth with architectural profile

#### Construction/Finish

- · Field assembled frame (fasteners provided)
- $\boldsymbol{\cdot}$  Painted after fabrication white polyester powder coat
- · Mounting holes provided in perimeter (4) allow for affixing to ceiling substrate from below