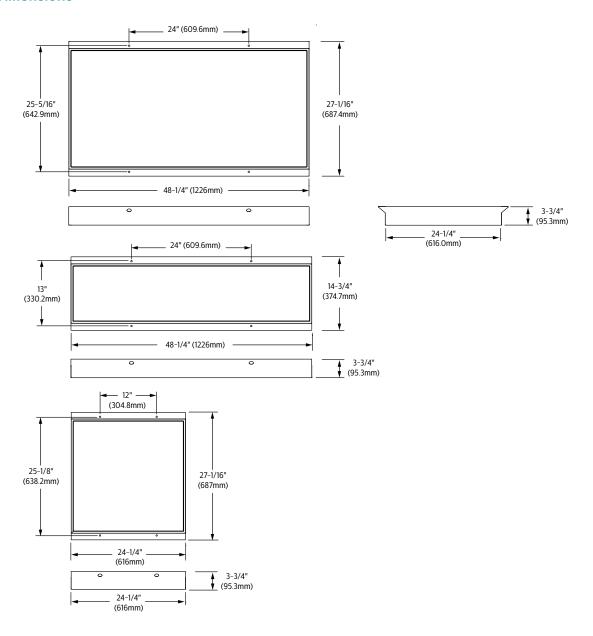

moved for maintenance on emergency pack.                                                                                         |
| T-Grid    | Not available for use with: emergency all sizes.                                                                                               |

#### **Application**

- · Designed for use with most configurations from DuaLED, EvoGrid, FluxGrid, FluxPanel, and T-Grid product families
- · 3-3/4" (95mm) overall depth with architectural profile

#### Construction/Finish

- · Field assembled frame (fasteners provided)
- $\boldsymbol{\cdot}$  Painted after fabrication white polyester powder coat
- · Mounting holes provided in perimeter (4) allow for affixing to ceiling substrate from below

# FSF Field surface frame

## Accessory

#### **Dimensions**