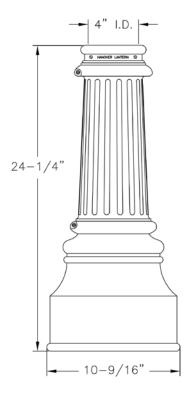

# Urban

Wrap

**140-4** Base





## **Ordering Guide**

Example: 140-4 ABS

| Product Code | 140-4                                                               | Wrap Base                                                                                                                                                                                       |
|--------------|---------------------------------------------------------------------|-------------------------------------------------------------------------------------------------------------------------------------------------------------------------------------------------|
| Finish       | ABS ACP ARD ASI BLK BRN BRZ FGN IRN IRN RBZ SRT VBZ VCP VGN VTC WBZ | Antique Brass Antique Copper Antique Gopper Antique Silver Black Brown Bronze Forest Green Granite Ironsto