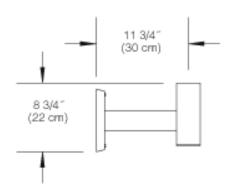

# PTW085 Arm bracket

#### WARRANTY:

Three-year limited warranty.

Height: 8 3/4" (22 cm)

### Length:

11 3/4" (30 cm)