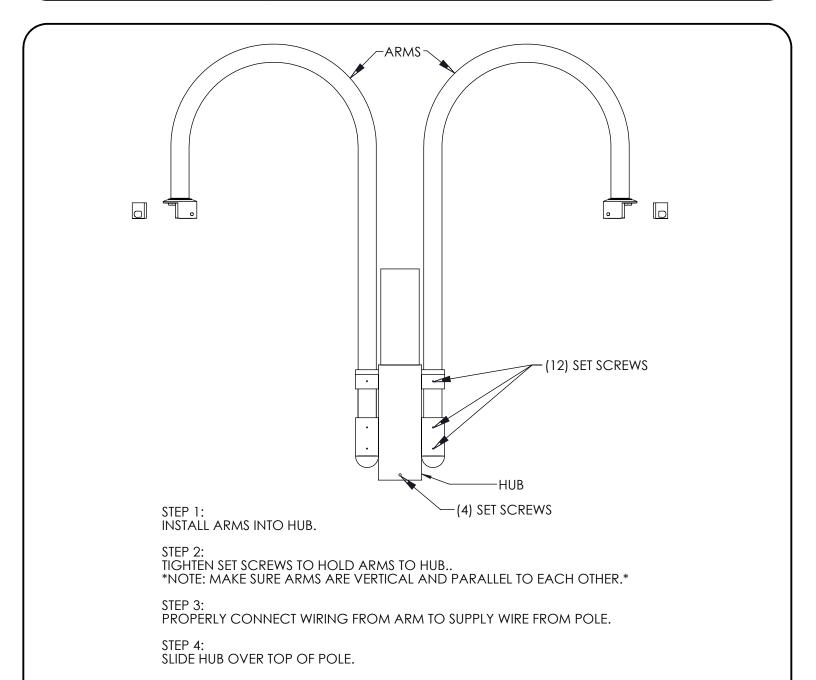

by (Signify

Signify North America Corporation 200 Franklin Square Drive Somerset, NJ 08873 Telephone 855-486-2216

Signify Canada Ltd. 281 Hillmount Road, Markham, ON, Canada L6C 2S3 Telephone 800-668-9008

## INSTALLATION INSTRUCTIONS: HFP520 ARM





This fixture is intended for installation in accordance with the National Electrical Code and local code specifications. Failure to adhere to these codes and instructions may result in serious injury and/or damage to the ballast and void the warranty. These instructions do not purport to cover all details or variations in equipment, nor to provide for every possible contingency related to installation, operation, maintenance, or mounting situation. Should specific problems occur that are not addressed by these instructions, contact your Sales Representative or distributor for assistance. Retain these instructions for future reference.

32001343, revision F page 1 of 1

TIGHTEN SET SCREWS TO HOLD HUB TO POLE.