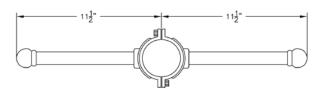

# Urban

## Pole accessories

032 2-piece ladder rest

| Project:  |      |
|-----------|------|
| Location: |      |
| Cat.No:   |      |
| Type:     |      |
| Lamps:    | Qty: |
| Notes:    |      |





## **Ordering Guide**

Example: 032 ABS

| Product Code | 032                                                                     | 2 Piece Ladder<br>Rest                                                                                                                                                                                    |
|--------------|-------------------------------------------------------------------------|-----------------------------------------------------------------------------------------------------------------------------------------------------------------------------------------------------------|
| Finish       | ABS ACP ARD ASI BLK BRN BRZ FGN GRA IRN RBZ SRT VBZ VCP VGN VTC WBZ WHT | Antique Brass Antique Copper Antique Red Antique Silver Black Brown Bronze