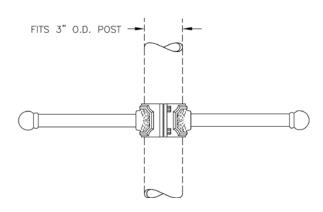

# Urban

## Pole accessories

032 2-piece ladder rest

| Project:  |      |
|-----------|------|
| Location: |      |
| Cat.No:   |      |
| Type:     |      |
| Lamps:    | Qty: |
| Notes:    |      |





## **Ordering Guide**

Example: 032 ABS

| Product Code | 032                                                                     | 2 Piece Ladder<br>Rest                                                                                                                                                                                    |
|--------------|-------------------------------------------------------------------------|-----------------------------------------------------------------------------------------------------------------------------------------------------------------------------------------------------------|
| Finish       | ABS ACP ARD ASI BLK BRN BRZ FGN GRA IRN RBZ SRT VBZ VCP VGN VTC WBZ WHT | Antique Brass Antique Copper Antique Red Antique Silver Black Brown Bronze F