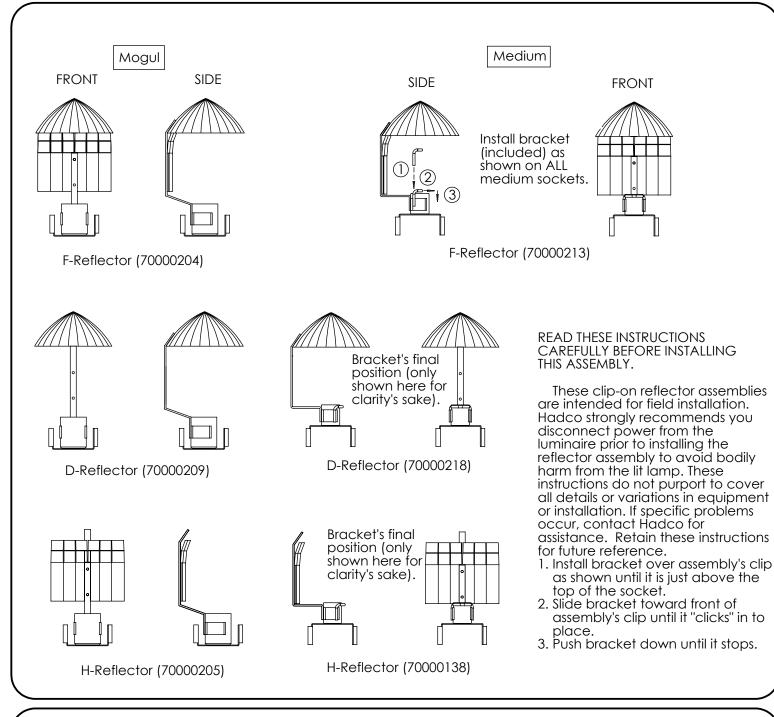

## INSTALLATION INSTRUCTIONS: CLIP-ON REFLECTOR ASSEMBLIES

This fixture is intended for installation in accordance with the National Electrical Code and local code specifications. Failure to adhere to these codes and instructions may result in serious injury and/or damage to the ballast and void the warranty. These instructions do not purport to cover all details or variations in equipment, nor to provide for every possible contingency related to installation, operation, maintenance, or mounting situation. Should specific problems occur that are not addressed by these instructions, contact your Sales Representative or distributor for assistance. Retain these instructions for future reference.