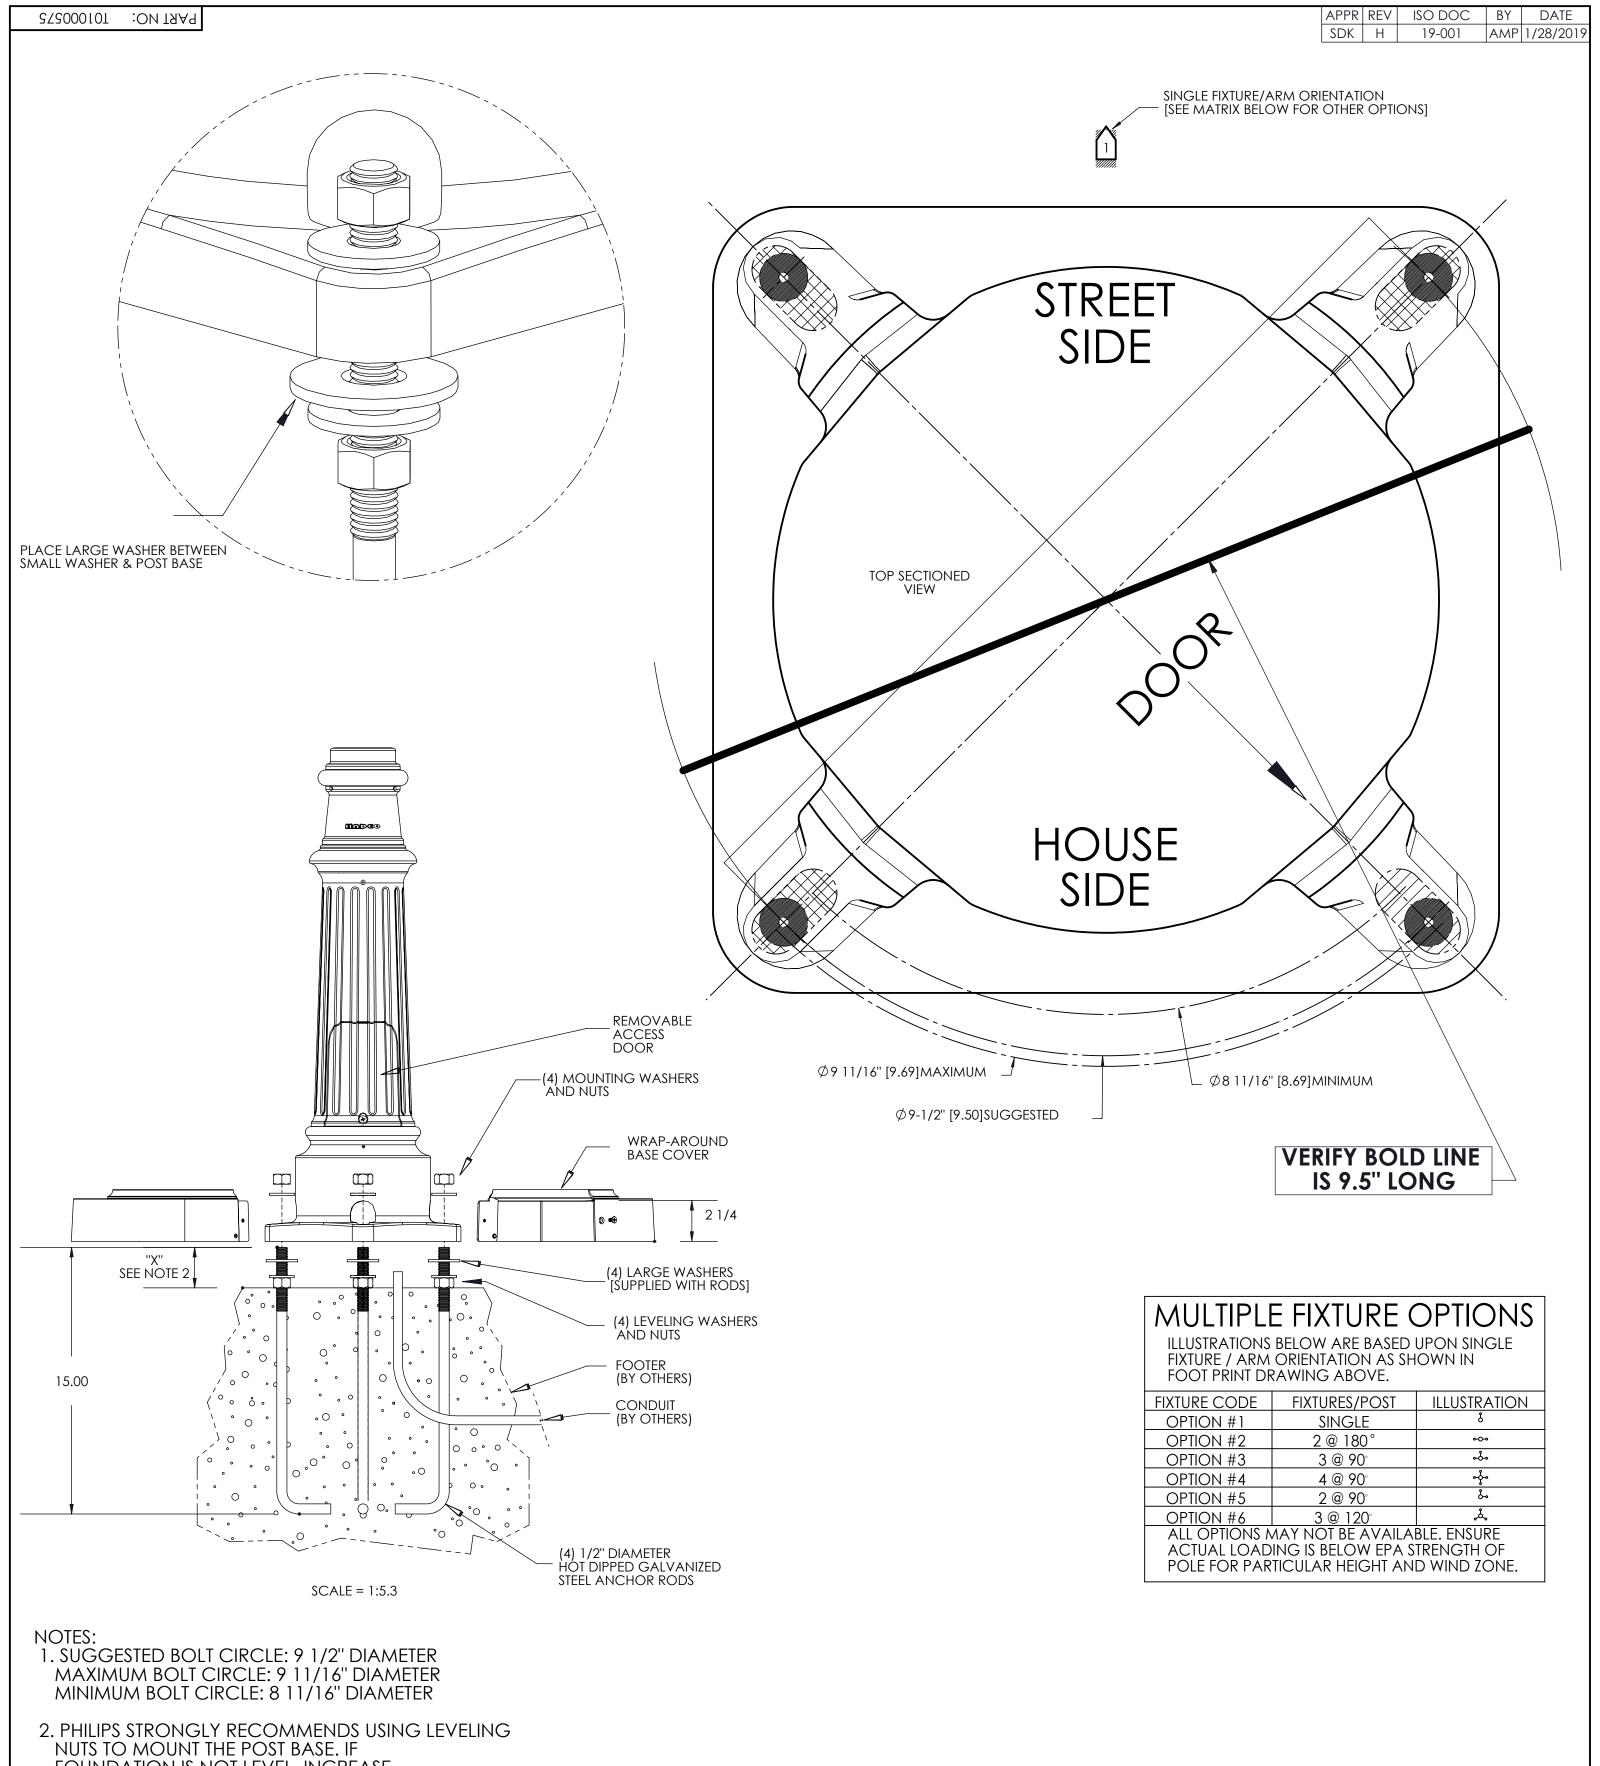

2. PHILIPS STRONGLY RECOMMENDS USING LEVELING NUTS TO MOUNT THE POST BASE. IF FOUNDATION IS NOT LEVEL, INCREASE "X" DIMENSION ACCORDINGLY WHEN USING LEVELING NUTS WITH WASHERS.

X = 1.5/8" WITHOUT LEVELING NUTS X = 2.1/2" WITH LEVELING NUTS

3. IF USING GROUTING TO CONCEAL GAP BETWEEN BASE AND FOUNDATION, ALLOW FOR WATER DRAINAGE.

| (s) ignify                                                                       | CONFIDENTIAL: This drawing is confidential and proprietary to Signify Holdings and may not be reproduced in whole or in part without the express written consent of Signify Holdings. © 2018 Signify Holdings. |         |        | ced in whole or | TITLE: TEMP,AR,P1500,[NEW] |                        |
|----------------------------------------------------------------------------------|----------------------------------------------------------------------------------------------------------------------------------------------------------------------------------------------------------------|---------|--------|-----------------|----------------------------|------------------------|
|                                                                                  | ŭ , ŭ                                                                                                                                                                                                          |         | DRW SI | IZE: C          |                            |                        |
| *ALL DIMENSIONS ARE IN INCHES.  *ALL THREADS ARE UNC-2B OR UNF-2B AFTER COATING. | DRAWN BY: J WOJTKOWIAK                                                                                                                                                                                         |         | DATE:  | 2/27/03         | MATERIAL: 17               | X 22 WHITE BOND PAPER, |
|                                                                                  | CHECKED BY: B. [                                                                                                                                                                                               | OORON   | DATE:  | 8/4/09          |                            |                        |
| *ALL THREADS ARE TO BE VERIFIED WITH A THREAD GAGE.                              | APPR BY: M. S. I                                                                                                                                                                                               | PRESSEL | DATE:  | 7/1/03          |                            |                        |
| * DO NOT SCALE THIS DRAWING *                                                    | EF-04-01-11 Rev.09                                                                                                                                                                                             | SCALE 1 | :1 S   | SHEET 1 OF 1    | PART NO:                   | T01000575              |