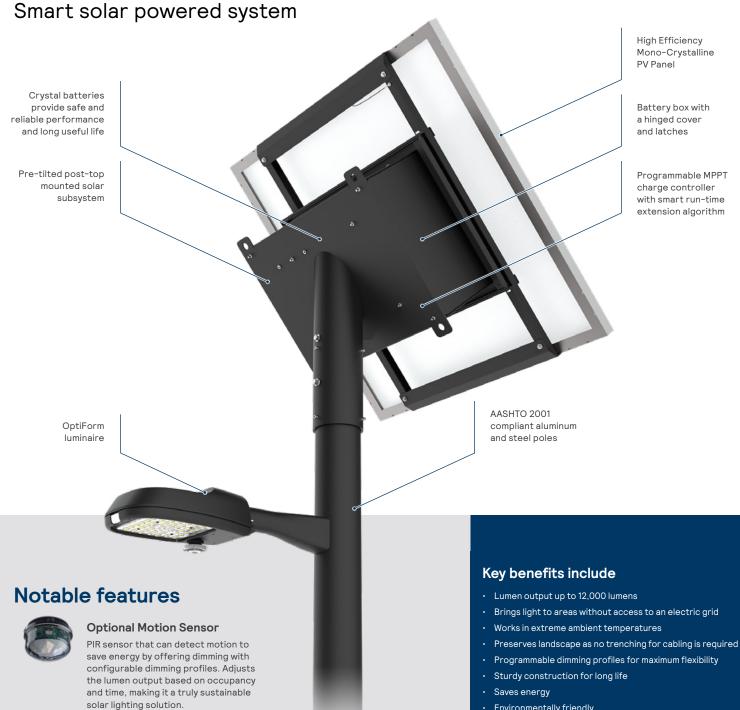

## Solar's Time to Shine

Light up your roadway with the power of the sun.

Lumec RoadFocus Plus smart solar powered system is an off-grid smart system featuring a unique and patented design luminaire, post-top PV panel, batteries and charge controller. The solution offers multiple lumen packages with industry leading efficacy, a complete array of optical distributions, ensuring the right fit for any type of roadway application. The solar subsystem comes with a pretilted bracket for optimum energy collection based on the location, system configuration, and wind speed. The system can be tailored to the expected night activities, number of cloudy days and solar irradiance available at the location.

## **RPS-SOL** RoadFocus Plus

• Environmentally friendly

presented in this document is not intended as any commercial offer and does not form part of any quotation or contract, unless otherwise agreed by Signify.