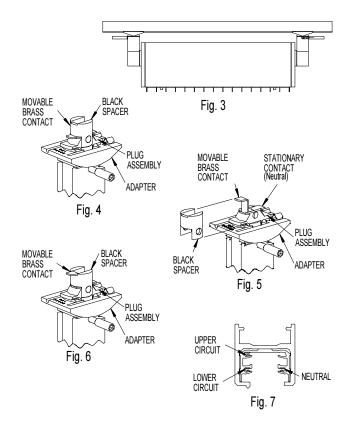

To Remove or change luminaire location on TRACK, reverse procedure #5 above.

INSTRUCTIONS FOR CONVERTING LUMINAIRE ATTACHMENT FITTING TO OPERATE ON 2 CIRCUIT ADVENT LYTESPAN TRACK

NOTE: To insure proper operation on Two Circuit Lytespan Track, the BLACK SPACER (provided) must be used all the time on both PLUG ASSEMBLIES. The BLACK SPACER is not used when operating on Single Circuit Track.

Illustrates BRASS CONTACT in low position with BLACK SPACER in place for lower circuit. BLACK SPACER should also be used on adapter without contacts for both LOWER CIRCUIT and UPPER CIRCUIT installations.

#### UPPER CIRCUIT, Fig. 5,6, & 7:

To convert attachment fitting for upper circuit, raise BRASS CONTACT to high position by pulling CONTACT as high as stop permits and slipping on BLACK SPACER as shown in Fig. 5 & 6