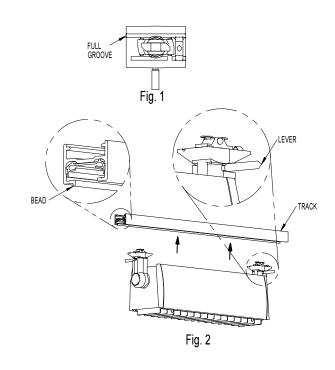

# INSTRUCTIONS FOR ATTACHING LUMINAIRE TO A SINGLE CIRCUIT TRACK:

- 1. Turn off power to TRACK.
- Align FULL GROOVE in ADAPTERS with BEAD on TRACK see Fig. 1 & 2
- 3. Position LEVERS as shown in Fig. 2.
- 4. Insert ADAPTERS into TRACK as shown in Fig 2.
- 5. Rotate LEVERS 90° while pushing upwards on ADAPTERS to make mechanical and electrical connection. See **Fig. 3.**

To Remove or change luminaire location on TRACK, reverse procedure #5 above.

INSTRUCTIONS FOR CONVERTING LUMINAIRE ATTACHMENT FITTING TO OPERATE ON 2 CIRCUIT ADVENT LYTESPAN TRACK

NOTE: To insure proper operation on Two Circuit Lytespan Track, the BLACK SPACER (provided) must be used all the time on both PLUG ASSEMBLIES. The BLACK SPACER is not used when operating on Single Circuit Track.