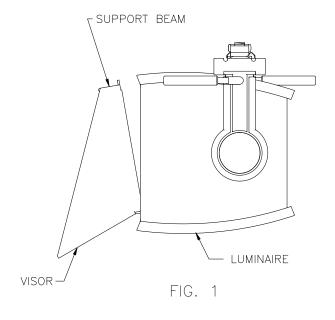

Retain these instructions for maintenance reference.

INSTRUCTIONS FOR INSTALLING AND OPERATING LLF2VS VISOR TO LUMINAIRE LLF227, LLF230, & LLF240 SERIES.

#### INSTRUCTIONS FOR ATTACHING VISOR LLF2VS TO LUMINAIRE.

- 1. Place LONG TAB of visor in GROOVE. (FIG 1)
- 2. Rotate VISOR toward Luminaire.
- 3. Press SUPPORT BEAM enough to engage SHORT TABS into GROOVE. (FIG 2)
- 4. Ensure both LONG AND SHORT TABS are engaged in GROOVES in Luminaire. (FIG 2)
- 5. TO REMOVE: Press down on SUPPORT BEAM of VISOR and pull VISOR away from Luminaire.

FINAL POSITION OF VISOR

VISOR MAY ALSO BE INSTALLED IN THIS ORIENTATION

Signify North America Corporation 200 Franklin Square Drive Somerset, NJ 08873, USA Phone: 855-486-2216 Signify Canada Ldt./ Signify Canada Ltée 281 Hillmount Road Markham ON, Canada L6C 2S3 Phone: 800-668-9008