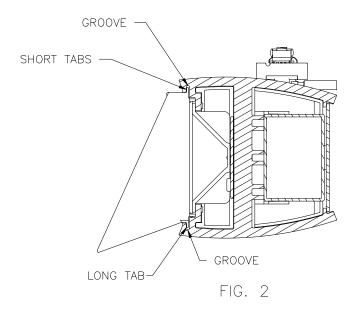

#### INSTRUCTIONS FOR ATTACHING VISOR LLF2VS TO LUMINAIRE.

- 1. Place LONG TAB of visor in GROOVE. (FIG 1)
- 2. Rotate VISOR toward Luminaire.
- 3. Press SUPPORT BEAM enough to engage SHORT TABS into GROOVE. (FIG 2)
- 4. Ensure both LONG AND SHORT TABS are engaged in GROOVES in Luminaire. (FIG 2)
- 5. TO REMOVE: Press down on SUPPORT BEAM of VISOR and pull VISOR away from Luminaire.