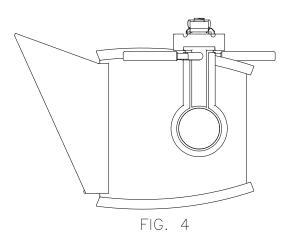

Illustrates BRASS CONTACT in low position with BLACK SPACER in place for lower circuit. BLACK SPACER should also be used on adapter without contacts for both LOWER CIRCUIT and UPPER CIRCUIT installations.