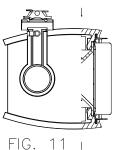

NOTE: Ensure that all four LOUVERS SPRINGS are fully engaged for safe operation (see Fig. 11).

NOTE: Luminaire may be used without LOUVER if desired.

CAUTION: ALLOW TIME FOR LUMINAIRE TO COOL BEFORE MAKING ANY ADJUSTMENTS!

#### INSTRUCTIONS FOR ATTACHING VISOR LLF2VS TO LUMINAIRE.

- 1. Place LONG TAB of visor in GROOVE. (FIG 1)
- 2. Rotate VISOR toward Luminaire.
- 3. Press SUPPORT BEAM enough to engage SHORT TABS into GROOVE. (FIG 2)
- 4. Ensure both LONG AND SHORT TABS are engaged in GROOVES in Luminaire. (FIG 2)
- 5. TO REMOVE: Press down on SUPPORT BEAM of VISOR and pull VISOR away from Luminaire.