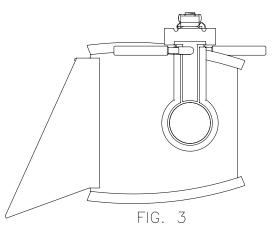

#### INSTRUCTIONS FOR ATTACHING VISOR LLF2VS TO LUMINAIRE.

- 1. Place LONG TAB of visor in GROOVE. (FIG 1)
- 2. Rotate VISOR toward Luminaire.
- 3. Press SUPPORT BEAM enough to engage SHORT TABS into GROOVE. (FIG 2)
- 4. Ensure both LONG AND SHORT TABS are engaged in GROOVES in Luminaire. (FIG 2)
- 5. TO REMOVE: Press down on SUPPORT BEAM of VISOR and pull VISOR away from Luminaire.

FINAL POSITION OF VISOR

VISOR MAY ALSO BE INSTALLED IN THIS ORIENTATION

Signify North America Corporation 200 Franklin Square Drive Somerset, NJ 08873, USA Phone: 855-486-2216 Signify Canada Ldt./ Signify Canada Ltée 281 Hillmount Road Markham ON, Canada L6C 2S3 Phone: 800-668-9008