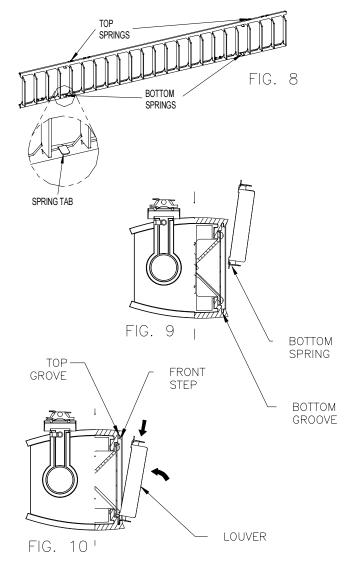

#### INSTRUCTIONS FOR INSTALLING LOUVER:

- 1. Turn off power to TRACK.
- 2.First insert BOTTOM SPRINGS on the LOUVER into the BOTTOM GROOVE in the luminaire (see Fig. 8 & 9)
- 3. While pushing down TOP SPRING TABS, rotate LOUVER toward the TOP GROOVE in the luminaire until it hits the FRONT STEP on the luminaire. Release the TOP SPRING TABS into the TOP GROOVE (see Fig. 8, 10, & 11).
- 4. To remove, push down the TOP SPRING TABS and rotate away from the luminaire (see Fig. 10).

NOTE: Ensure that all four LOUVERS SPRINGS are fully engaged for safe operation (see Fig. 11).

NOTE: Luminaire may be used without LOUVER if desired.

CAUTION: ALLOW TIME FOR LUMINAIRE TO COOL BEFORE MAKING ANY ADJUSTMENTS!