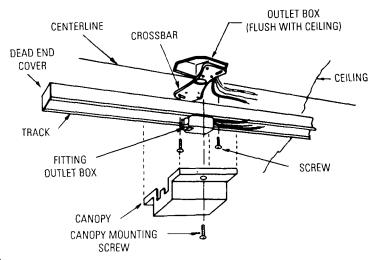

## SADDLE CANOPY KIT FOR USE WITH 6000 OR 9100 SERIES LIGHTOLIER LIGHTING TRACK SYSTEM ONLY

The Saddle Canopy Mounting Kit mounts to any point along the track for feeding power from an outlet box. Extra Dead End Cover is included to replace LIVE END if desired.

## CAUTION: TURN OFF POWER AT FUSE BOX BEFORE INSTALLING TRACK. INSTRUCTIONS FOR GROUNDING MUST BE FOLLOWED. FAILURE TO DO SO MAY RESULT IN A HAZARDOUS CONDITION.

- 1. Attach CROSSBAR to OUTLET BOX as shown in Fig. 1.
- 2. Mount track to ceiling as shown in Instruction Sheet 6020 or 9100 bringing lead wires (#12 ga.) from OUTLET BOX down either side of track.
- 3. Insert FITTING into TRACK (see Fig. 2) with LOCKING LEVER on same side of track as BEAD.
- 4. Rotate FITTING 90° clockwise until LOCKING LEVER snaps into place (see Fig. 2).
- 5. Make wiring connections: black to black, white to white, green or bare wire to grounding terminal or ground wire in OUTLET BOX (see Fig. 3).
- 6. Insert wiring connections into OUTLET BOX (see Fig. 3).
- Place CANOPY over FITTING, line up holes in CANOPY with threaded holes in CROSSBAR, and fasten together with screws (included). Make certain that wires do not interfere with proper seating of CANOPY.
- 8. LIVE END may be removed and replaced with DEAD END COVER (included).