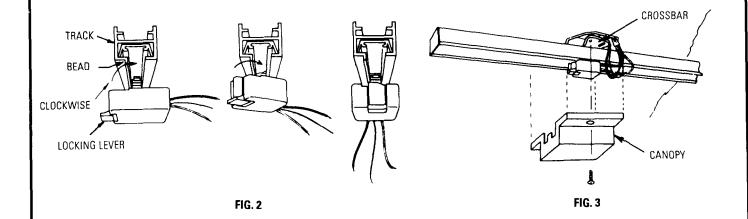

## CAUTION: TURN OFF POWER AT FUSE BOX BEFORE INSTALLING TRACK. INSTRUCTIONS FOR GROUNDING MUST BE FOLLOWED. FAILURE TO DO SO MAY RESULT IN A HAZARDOUS CONDITION.

- 1. Attach CROSSBAR to OUTLET BOX as shown in Fig. 1.
- 2. Mount track to ceiling as shown in Instruction Sheet 6020 or 9100 bringing lead wires (#12 ga.) from OUTLET BOX down either side of track.
- 3. Insert FITTING into TRACK (see Fig. 2) with LOCKING LEVER on same side of track as BEAD.
- 4. Rotate FITTING 90° clockwise until LOCKING LEVER snaps into place (see Fig. 2).
- 5. Make wiring connections: black to black, white to white, green or bare wire to grounding terminal or ground wire in OUTLET BOX (see Fig. 3).
- 6. Insert wiring connections into OUTLET BOX (see Fig. 3).
- Place CANOPY over FITTING, line up holes in CANOPY with threaded holes in CROSSBAR, and fasten together with screws (included). Make certain that wires do not interfere with proper seating of CANOPY.
- 8. LIVE END may be removed and replaced with DEAD END COVER (included).