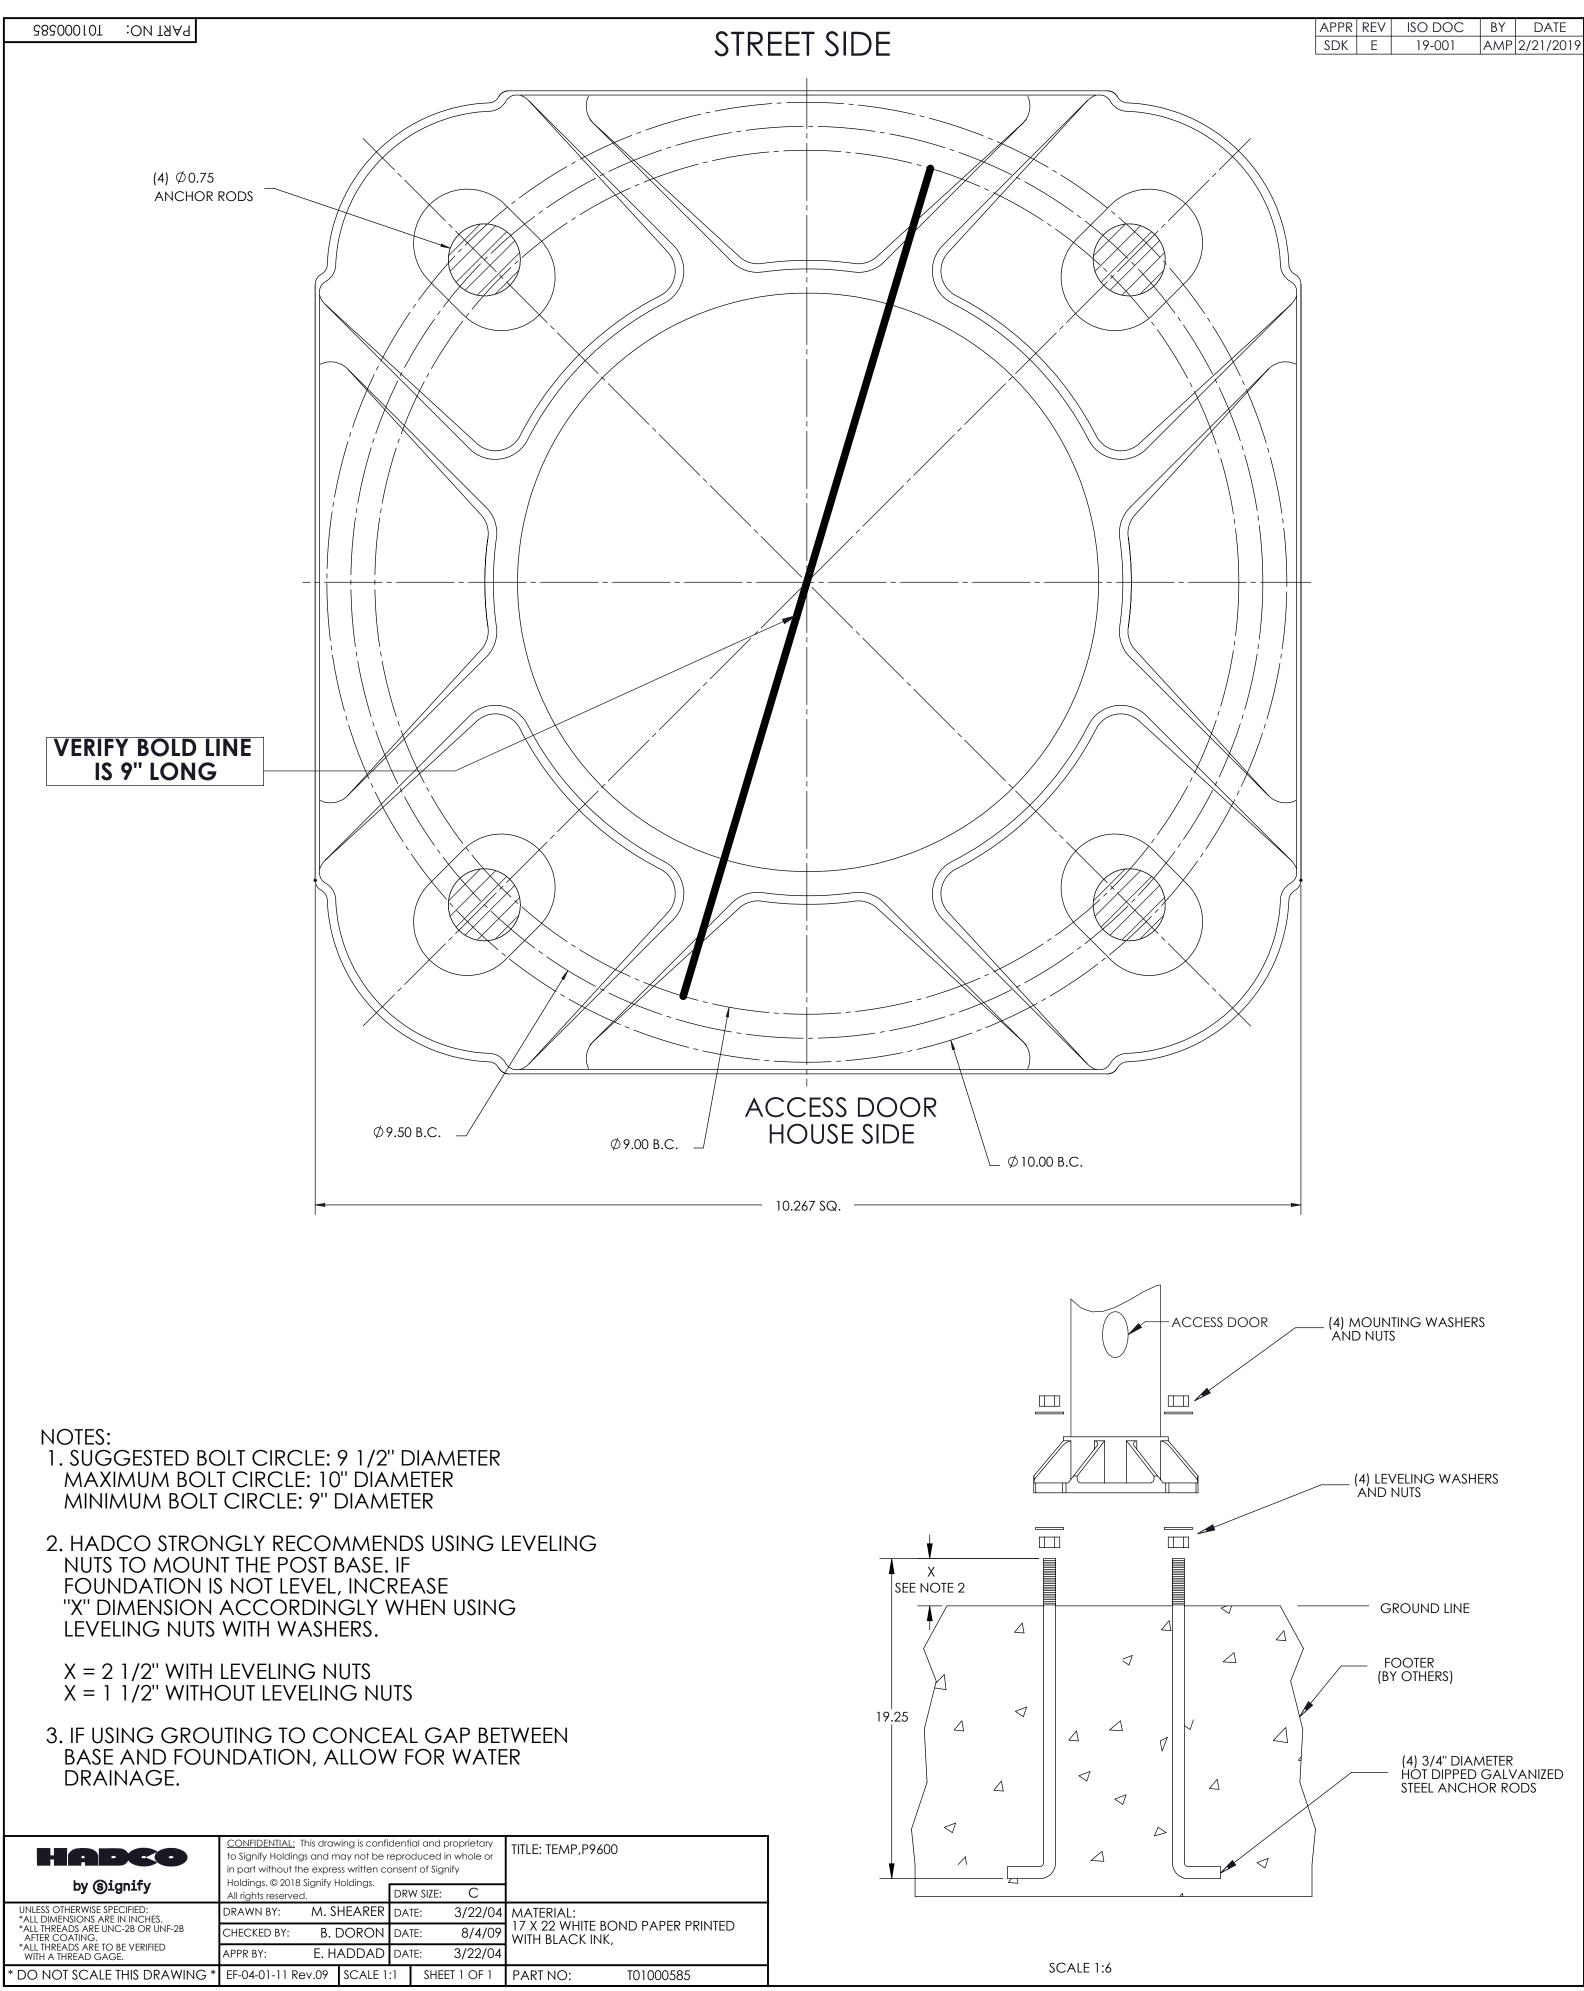

| <b>CONFIDENTIAL:</b> This drawing is confidential and<br>to Signify Holdings and may not be reproduce<br>in part without the express written consent of S<br>Holdings. © 2018 Signify Holdings. |                      |           |         |       |         | n whole or | TITLE: TEMP,P90                                     | 600       |
|-------------------------------------------------------------------------------------------------------------------------------------------------------------------------------------------------|----------------------|-----------|---------|-------|---------|------------|-----------------------------------------------------|-----------|
| by ©ignify                                                                                                                                                                                      |                      |           |         | DR۱   | N SIZE: | С          |                                                     |           |
| UNLESS OTHERWISE SPECIFIED:<br>*ALL DIMENSIONS ARE IN INCHES.<br>*ALL THREADS ARE UNC-2B OR UNF-2B<br>AFIER COATING.<br>*ALL THREADS ARE TO BE VERIFIED<br>WITH A THREAD GAGE.                  | DRAWN BY: M. SHEARER |           | DATE:   |       | 3/22/04 | MATERIAL:  |                                                     |           |
|                                                                                                                                                                                                 | CHECKED BY:          | B. DORON  |         | DATE: |         | 8/4/09     | 17 X 22 WHITE BOND PAPER PRINTED<br>WITH BLACK INK, |           |
|                                                                                                                                                                                                 | APPR BY:             | E. HADDAD |         | DA    | TE:     | 3/22/04    |                                                     |           |
| * DO NOT SCALE THIS DRAWING *                                                                                                                                                                   | EF-04-01-11 Re       | v.09      | SCALE 1 | :1    | SHEE    | T 1 OF 1   | PART NO:                                            | T01000585 |