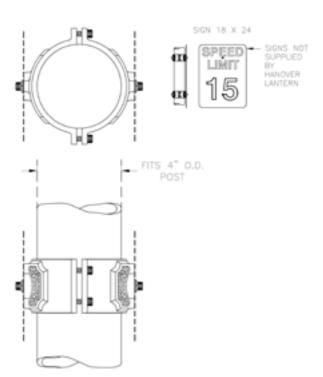

## 41-4 Traffic sign clamp

| Project:  |      |
|-----------|------|
| Location: |      |
| Cat.No:   |      |
| Туре:     |      |
| Lamps:    | Qty: |
| Notes:    |      |

#### CONSTRUCTION

Cast aluminum two piece bracket for 4" dia. post. Mounting hardware supplied with brackets. (Sign & post ordered separately.)