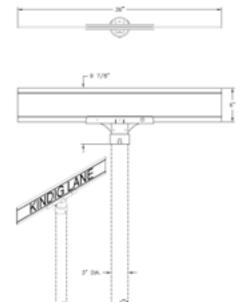

#### **CONSTRUCTION:**

Extruded aluminum 36" x 6" sign with engineer grade reflective green vinyl both sides.attached to cast aluminum post fitter. (Sign has 35" x 4" lettering area on both sides.)

#### MOUNTING:

Fits over 3" dia. post. (Post must be ordered separately.)

## **Specifications**

Height: 8 3/8"

Width: