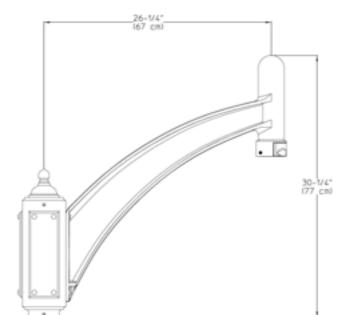

### Specifications

CERTIFICATIONS: Manufactured to ISO 9001:2008 Standards.

WARRANTY: Three-year limited warranty.

Height : 30 1/4" (77 cm)

Length: 26 1/4" (67 cm)

**EPA:** 1.90 sq. ft.