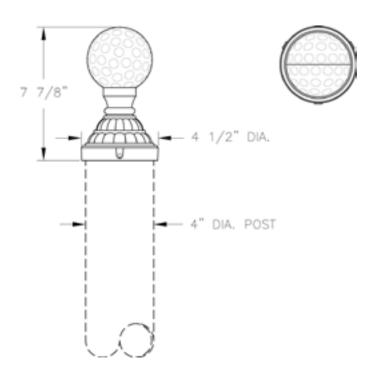

### CONSTRUCTION:

Cast aluminum golf ball securely welded to cast aluminum decorative post fitter.

#### MOUNTING:

Mount atop 4" dia. post.

**Height:** Width: 7 7/8" 4 1/2"

© 2019 Signify Holding. All rights reserved. This document may be subject to change. No representation or warranty as to the accuracy or completeness of the information included herein is given and any liability for any action in reliance thereon is disclaimed. All trademarks are owned by Signify Holding or their respective owners.