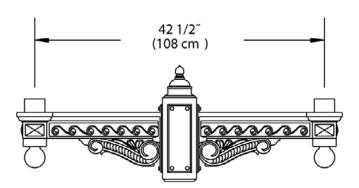

# Urban

### Arm bracket

# PTH2140 Quad





# **Ordering Guide**

Example: PTH2140 P3 A

| Product Code  | PTH2140               | Quad                                       |
|---------------|-----------------------|--------------------------------------------|
| Post diameter | P3<br>P4              | 3" Post Mount<br>4" Post Mount             |
| Finish        | A<br>B<br>G<br>H<br>J | Black<br>White<br>Verde<br>Bronze<br>Green |

# **Specifications**

#### HOUSING:

356 HM high-strength, low-copper, proprietary cast aluminum alloy .

#### FINISH:

Thermoset polyester powdercoat is electrostatically applied after a five-stage conversion cleaning process and bonded by heat fusion thermosetting. Laboratory tested for superior weatherability and fade resistance in accordance with ASTM B117 specifications. For larger projects where