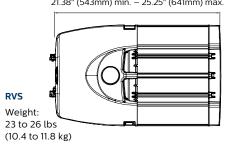

#### **Dimensions**

|         |                     | Weight |      | Length |     | EPA     |        |
|---------|---------------------|--------|------|--------|-----|---------|--------|
| Fixture | Standard<br>wattage | lb.    | kg.  | in.    | mm. | sq. ft. | sq. m. |
| RVS     | 55W32LED            | 23     | 10.4 | 21.38  | 543 | 0.53    | 0.049  |
|         | 80W48LED            | 23     | 10.4 | 21.38  | 543 | 0.53    | 0.049  |
|         | 110W64LED           | 26     | 11.8 | 25.25  | 641 | 0.60    | 0.056  |
|         | 135W80LED           | 26     | 11.8 | 25.25  | 641 | 0.60    | 0.056  |
| RVM     | 160W96LED           | 34     | 15.4 | 31.25  | 794 | 0.71    | 0.066  |
|         | 190W112LED          | 34     | 15.4 | 31.25  | 794 | 0.71    | 0.066  |
|         | 215W128LED          | 34     | 15.4 | 31.25  | 794 | 0.71    | 0.066  |
|         | 245W144LED          | 37     | 16.8 | 35.25  | 895 | 0.78    | 0.072  |
|         | 270W160LFD          | 37     | 16.8 | 35 25  | 895 | 0.78    | 0.072  |