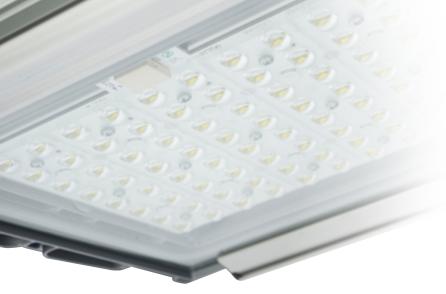

#### Innovative solutions

The Lumec RoadView LED roadway luminaires were created to help those responsible for lighting our streets and highways succeed in their lighting design goals. Powered by the LEDGINE LED platform, and featuring innovative thermal management design, the RoadView offers exceptional performance and value. This versatile luminaire can be tailored to the unique specifications of each project by offering multiple LED boards and wattage options.

### **Product features**

 Reversible mounting that accommodates different arm diameters ✓ Innovative thermal management provides longer LED lifetime

- ✓ Up to 100,000 hr rated life
- ✓ 3G tested per ANSI C136.31
- Modular design
- ✓ Protective lens