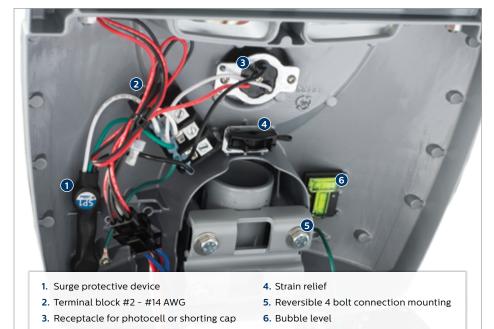

#### **Luminaire options**

BL: Bubble level

RC: Receptacle for photocell or shorting cap

SR: Strain relief (consult factory)
HS: Internal house side shield
PH8: Photocell and receptacle
PH8/347: Twist lock photoelectric cell
PH8/480: Twist lock photoelectric cell
PHXL: Extended life photoelectric cell