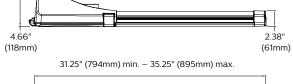

#### **Dimensions**

|         |                     | Weight |      | Length |     | EPA     |        |
|---------|---------------------|--------|------|--------|-----|---------|--------|
| Fixture | Standard<br>wattage | lb.    | kg.  | in.    | mm. | sq. ft. | sq. m. |
| RVS     | 55W32LED            | 23     | 10.4 | 21.38  | 543 | 0.53    | 0.049  |
|         | 80W48LED            | 23     | 10.4 | 21.38  | 543 | 0.53    | 0.049  |
|         | 110W64LED           | 26     | 11.8 | 25.25  | 641 | 0.60    | 0.056  |
|         | 135W80LED           | 26     | 11.8 | 25.25  | 641 | 0.60    | 0.056  |
| RVM     | 160W96LED           | 34     | 15.4 | 31.25  | 794 | 0.71    | 0.066  |
|         | 190W112LED          | 34     | 15.4 | 31.25  | 794 | 0.71    | 0.066  |
|         | 215W128LED          | 34     | 15.4 | 31.25  | 794 | 0.71    | 0.066  |
|         | 245W144LED          | 37     | 16.8 | 35.25  | 895 | 0.78    | 0.072  |
|         | 270W160LFD          | 37     | 16.8 | 35 25  | 895 | 0.78    | 0.072  |