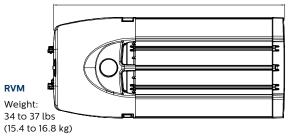

| Roadway     |  |
|-------------|--|
| •••••       |  |
| RoadView    |  |
| •••••       |  |
| At a glance |  |

#### **Dimensions**

|         |                     | Weight |      | Length |     | EPA     |        |
|---------|---------------------|--------|------|--------|-----|---------|--------|
| Fixture | Standard<br>wattage | lb.    | kg.  | in.    | mm. | sq. ft. | sq. m. |
| RVS     | 55W32LED            | 23     | 10.4 | 21.38  | 543 | 0.53    | 0.049  |
|         | 80W48LED            | 23     | 10.4 | 21.38  | 543 | 0.53    | 0.049  |
|         | 110W64LED           | 26     | 11.8 | 25.25  | 641 | 0.60    | 0.056  |
|         | 135W80LED           | 26     | 11.8 | 25.25  | 641 | 0.60    | 0.056  |
| RVM     | 160W96LED           | 34     | 15.4 | 31.25  | 794 | 0.71    | 0.066  |
|         | 190W112LED          | 34     | 15.4 | 31.25  | 794 | 0.71    | 0.066  |
|         | 215W128LED          | 34     | 15.4 | 31.25  | 794 | 0.71    | 0.066  |
|         | 245W144LED          | 37     | 16.8 | 35.25  | 895 | 0.78    | 0.072  |
|         | 270W160LFD          | 37     | 16.8 | 35 25  | 895 | 0.78    | 0.072  |