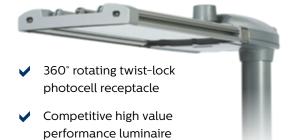

# The RoadView incorporates several features that make it a versatile luminaire.

- ✓ Easy to install
- Easy to maintain
- ✓ Rotatable photocontrol receptacle
- ✓ Accommodates different types of control systems
- ✓ Accommodates 1.25" to 2" arm mounts
- ✓ Adjustable leveling features
- ✓ Surge protection
- ✓ Bird Guard
- ✓ Dimmable Drivers

#### **Luminaire options**

BL: Bubble level

RC: Receptacle for photocell or shorting cap

SR: Strain relief (consult factory)
HS: Internal house side shield
PH8: Photocell and receptacle
PH8/347: Twist lock photoelectric cell
PH8/480: Twist lock photoelectric cell
PHXL: Extended life photoelectric cell