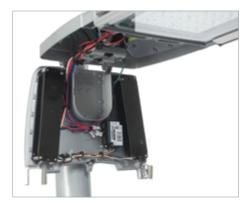

# The RoadView incorporates several features that make it a versatile luminaire.

- ✓ Easy to install
- Easy to maintain
- ✓ Rotatable photocontrol receptacle
- ✓ Accommodates different types of control systems
- ✓ Accommodates 1.25" to 2" arm mounts
- ✓ Adjustable leveling features
- ✓ Surge protection
- ✓ Bird Guard
- ✓ Dimmable Drivers

### **Product features**

 Reversible mounting that accommodates different arm diameters ✓ Innovative thermal management provides longer LED lifetime

- ✓ Up to 100,000 hr rated life
- ✓ 3G tested per ANSI C136.31
- Modular design
- ✓ Protective lens