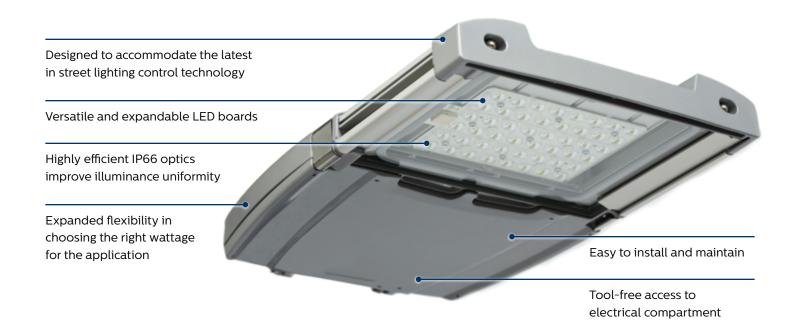

# Versatile performance

#### Innovative solutions

The Lumec RoadView LED roadway luminaires were created to help those responsible for lighting our streets and highways succeed in their lighting design goals. Powered by the LEDGINE LED platform, and featuring innovative thermal management design, the RoadView offers exceptional performance and value. This versatile luminaire can be tailored to the unique specifications of each project by offering multiple LED boards and wattage options.

# The RoadView incorporates several features that make it a versatile luminaire.

- ✓ Easy to install
- Easy to maintain
- ✓ Rotatable photocontrol receptacle
- ✓ Accommodates different types of control systems
- ✓ Accommodates 1.25" to 2" arm mounts
- ✓ Adjustable leveling features
- ✓ Surge protection
- ✓ Bird Guard
- ✓ Dimmable Drivers

### **Product features**

 Reversible mounting that accommodates different arm diameters ✓ Innovative thermal management provides longer LED lifetime

- ✓ Up to 100,000 hr rated life
- ✓ 3G tested per ANSI C136.31
- Modular design
- ✓ Protective lens

.....

Features & Benefits