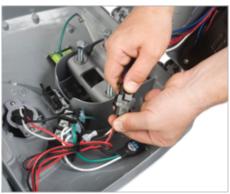

# The RoadView incorporates several features that make it a versatile luminaire.

- ✓ Easy to install
- Easy to maintain
- ✓ Rotatable photocontrol receptacle
- ✓ Accommodates different types of control systems
- ✓ Accommodates 1.25" to 2" arm mounts
- ✓ Adjustable leveling features
- ✓ Surge protection
- ✓ Bird Guard
- ✓ Dimmable Drivers

### **Product features**

 Reversible mounting that accommodates different arm diameters ✓ Innovative thermal management provides longer LED lifetime

- ✓ Up to 100,000 hr rated life
- ✓ 3G tested per ANSI C136.31
- Modular design
- ✓ Protective lens