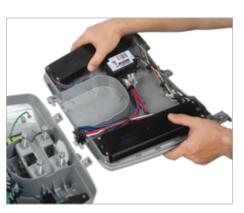

CRI 70 minimum, Nominal ANSI CCT 4000K.

RoadView incorporates a removable power door

Quick disconnects provided

Power door easily removable for maintenance or upgrade