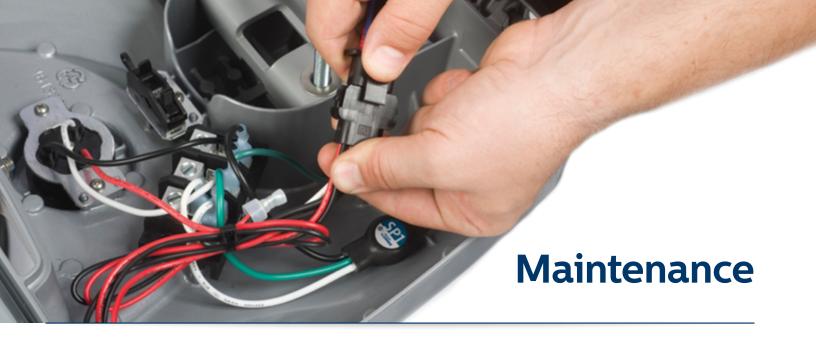

CRI 70 minimum, Nominal ANSI CCT 4000K.

RoadView incorporates a removable power door

Quick disconnects provided

Power door easily removable for maintenance or upgrade