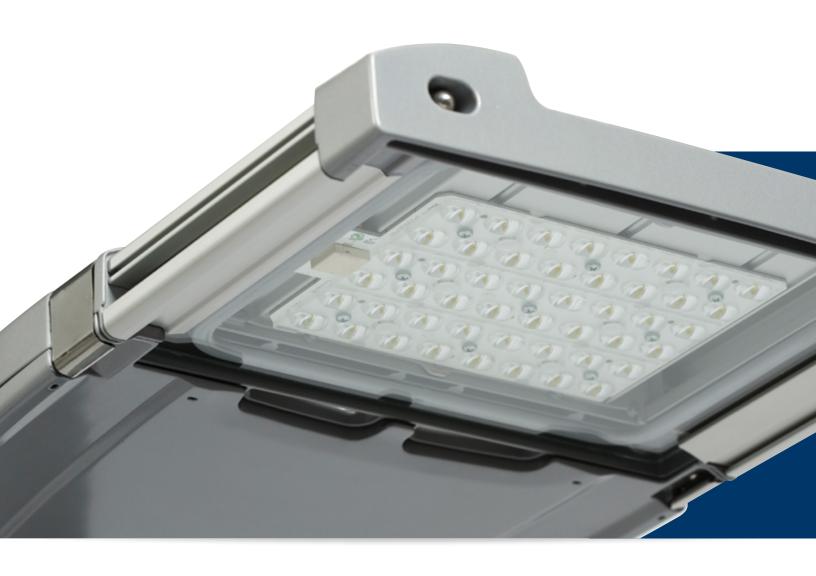

#### Innovative solutions

The Lumec RoadView LED roadway luminaires were created to help those responsible for lighting our streets and highways succeed in their lighting design goals. Powered by the LEDGINE LED platform, and featuring innovative thermal management design, the RoadView offers exceptional performance and value. This versatile luminaire can be tailored to the unique specifications of each project by offering multiple LED boards and wattage options.

### **Product features**

 Reversible mounting that accommodates different arm diameters ✓ Innovative thermal management provides longer LED lifetime

- ✓ Up to 100,000 hr rated life
- ✓ 3G tested per ANSI C136.31
- Modular design
- ✓ Protective lens