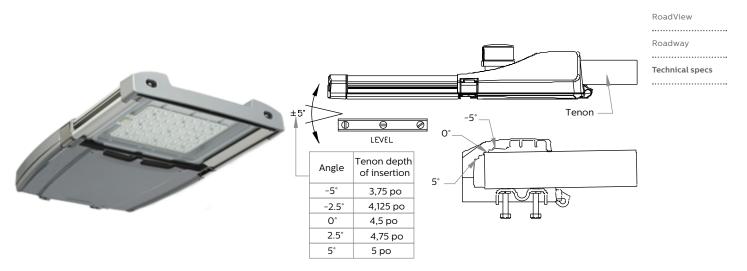

# The RoadView incorporates several features that make it a versatile luminaire.

- ✓ Easy to install
- Easy to maintain
- ✓ Rotatable photocontrol receptacle
- ✓ Accommodates different types of control systems
- ✓ Accommodates 1.25" to 2" arm mounts
- ✓ Adjustable leveling features
- ✓ Surge protection
- ✓ Bird Guard
- ✓ Dimmable Drivers

.....

Features & Benefits