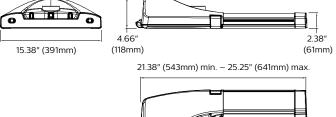

#### **Dimensions**

|         |                     | Weight |      | Length |     | EPA     |        |
|---------|---------------------|--------|------|--------|-----|---------|--------|
| Fixture | Standard<br>wattage | lb.    | kg.  | in.    | mm. | sq. ft. | sq. m. |
| RVS     | 55W32LED            | 23     | 10.4 | 21.38  | 543 | 0.53    | 0.049  |
|         | 80W48LED            | 23     | 10.4 | 21.38  | 543 | 0.53    | 0.049  |
|         | 110W64LED           | 26     | 11.8 | 25.25  | 641 | 0.60    | 0.056  |
|         | 135W80LED           | 26     | 11.8 | 25.25  | 641 | 0.60    | 0.056  |
| RVM     | 160W96LED           | 34     | 15.4 | 31.25  | 794 | 0.71    | 0.066  |
|         | 190W112LED          | 34     | 15.4 | 31.25  | 794 | 0.71    | 0.066  |
|         | 215W128LED          | 34     | 15.4 | 31.25  | 794 | 0.71    | 0.066  |
|         | 245W144LED          | 37     | 16.8 | 35.25  | 895 | 0.78    | 0.072  |
|         | 270W160LFD          | 37     | 16.8 | 35 25  | 895 | 0.78    | 0.072  |